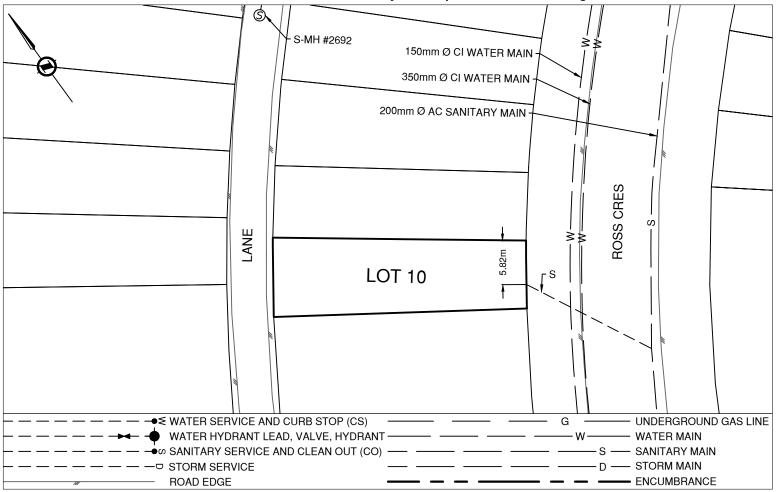

## **PRINCE GEORGE**

Civic Address: 2182 ROSS CRES

Legal Description: Lot: 10 Block: 122 District Lot: 343 Plan: 1268

| Service Type                                  | Diameter<br>(mm)  | Material            | Invert Elev<br>@ Main (m) |                                        |                                         | Invert Elev @<br>Service End (m) | Distance into<br>Property (m) | Installation<br>Date |
|-----------------------------------------------|-------------------|---------------------|---------------------------|----------------------------------------|-----------------------------------------|----------------------------------|-------------------------------|----------------------|
| Sanitary                                      | 100               | AC                  | -                         | 582.73                                 |                                         | -                                | 2.05                          | December 1956        |
| Water                                         | N/A               | -                   | -                         | -                                      |                                         | -                                | -                             | -                    |
| Storm                                         | N/A               | -                   | -                         | -                                      |                                         | -                                | -                             | -                    |
| Sanitary Service Connection Location Notes    |                   |                     |                           |                                        | Storm Service Connection Location Notes |                                  |                               |                      |
| Distance from downstream SAN MH #2694: 46.51m |                   |                     |                           | Distance from downstream STM MH #: N/A |                                         |                                  |                               |                      |
| Distance to upstream SAN MH #1989: 20.48m     |                   |                     |                           | Distance to upstream STM MH #: N/A     |                                         |                                  |                               |                      |
|                                               |                   |                     | Mis                       | cellane                                | ous Utilities                           |                                  |                               |                      |
| Power                                         |                   | С                   | Communications            |                                        |                                         | Cable                            | Gas                           |                      |
| BC Hydro                                      |                   |                     | TELUS                     |                                        | S                                       | haw Cable                        | FortisBC                      |                      |
| Overhead Service                              |                   | C                   | Overhead Service          |                                        | Ove                                     | rhead Service                    | Underground Service           |                      |
| Installation By: Unknown                      |                   |                     |                           |                                        |                                         |                                  | Survey                        | Date: N/A            |
|                                               |                   |                     |                           | Comr                                   | nents:                                  |                                  | 1                             | I                    |
| Sanitary Service is                           | ~5.8m from the No | orth East corner of | of Lot 10.                |                                        |                                         |                                  |                               |                      |