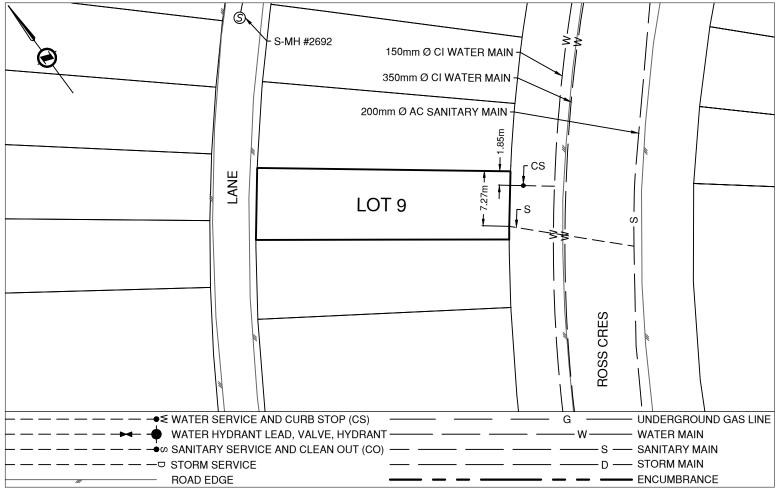

## **PRINCE GEORGE** Civic Address: 2176 ROSS CRES

Legal Description: Lot: 9 Block: 122 District Lot: 343 Plan: 1268

| Service Type                                  | Diameter<br>(mm) | Material          | Invert Elev<br>@ Main (m) |                | t Elev @<br>ty Line (m)                 | Invert Elev @<br>Service End (m) | Distance into<br>Property (m) | Installation<br>Date |
|-----------------------------------------------|------------------|-------------------|---------------------------|----------------|-----------------------------------------|----------------------------------|-------------------------------|----------------------|
| Sanitary                                      | 100              | AC                | -                         | 582.73         |                                         | -                                | 2.05                          | December 1956        |
| Water                                         | 19               | COPPER            | -                         | -              |                                         | -                                | -                             | December 1961        |
| Storm                                         | N/A              | -                 | -                         | -              |                                         | -                                | -                             | -                    |
| Sanitary Service Connection Location Notes    |                  |                   |                           |                | Storm Service Connection Location Notes |                                  |                               |                      |
| Distance from downstream SAN MH #2694: 33.34m |                  |                   |                           |                | Distance from downstream STM MH #: N/A  |                                  |                               |                      |
| Distance to upstream SAN MH #1989: 33.66m     |                  |                   |                           |                | Distance to upstream STM MH #: N/A      |                                  |                               |                      |
|                                               |                  |                   | Mis                       | cellaneo       | us Utilities                            |                                  |                               |                      |
| Power                                         |                  | Communications    |                           |                |                                         | Cable                            | Gas                           |                      |
| BC H                                          | lydro            |                   | TELUS                     |                |                                         | haw Cable                        | FortisBC                      |                      |
| Overhead Service                              |                  | C                 | Overhead Service          |                | Ove                                     | rhead Service                    | Underground Service           |                      |
| Installation By: Unknown                      |                  |                   |                           |                |                                         |                                  |                               | Date: N/A            |
|                                               |                  |                   |                           | Comm           | ents:                                   |                                  |                               | I                    |
| Curb Stop is ~1.8m                            | from the North F | ast corner of Lot | Sanitary Service          | .ic. ~7.3m. fr | om the North E                          | act corpor of Lot 0              |                               |                      |