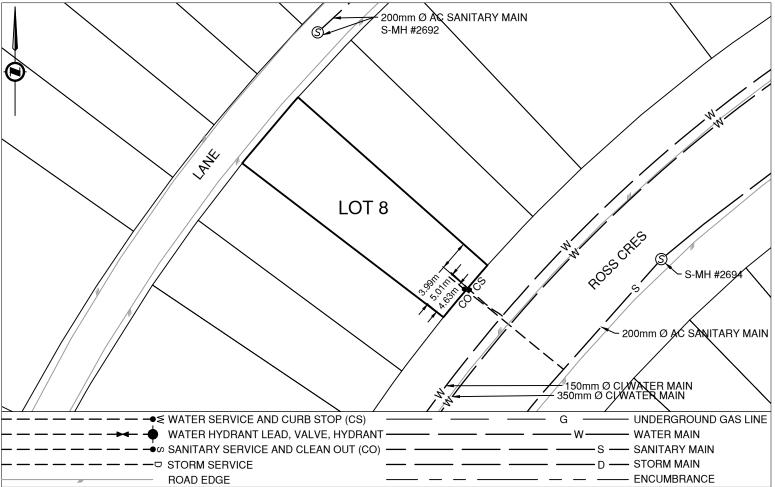

Civic Address: 2170 ROSS CRES Legal Description: Lot: 8 Block: 122 District Lot: 343 Plan: 1268

| Service Type                                  | Diameter<br>(mm) | Material       | Invert Elev<br>@ Main (m) | Invert Elev @<br>Property Line (m) |                                         | Invert Elev @<br>Service End (m) |                      | Distance into<br>Property (m) |                 | Installation<br>Date |  |
|-----------------------------------------------|------------------|----------------|---------------------------|------------------------------------|-----------------------------------------|----------------------------------|----------------------|-------------------------------|-----------------|----------------------|--|
| Sanitary                                      | 100              | PVC            | 582.15                    | 582.68                             |                                         | 582.83                           |                      | 2.85 August                   |                 | ugust 2021           |  |
| Water                                         | 19               | COPPER         | 582.39                    | 582.59                             |                                         | 582.60                           |                      | 3.00                          | 3.00 August 202 |                      |  |
| Storm                                         | N/A              | -              | -                         | -                                  |                                         | -                                |                      | -                             | -               |                      |  |
| Sanitary Service Connection Location Notes    |                  |                |                           |                                    | Storm Service Connection Location Notes |                                  |                      |                               |                 |                      |  |
| Distance from downstream SAN MH #2694: 19.48m |                  |                |                           |                                    | Distance from downstream STM MH #: N/A  |                                  |                      |                               |                 |                      |  |
| Distance to upstream SAN MH #1989: 47.42m     |                  |                |                           |                                    | Distance to upstream STM MH #: N/A      |                                  |                      |                               |                 |                      |  |
|                                               |                  |                | Mis                       | cellane                            | ous Utilities                           |                                  |                      |                               |                 |                      |  |
| Power C                                       |                  | communications |                           | Cable                              |                                         |                                  | Gas                  |                               |                 |                      |  |
| BC Hydro                                      |                  | TELUS          |                           | Shaw Cable                         |                                         |                                  | FortisBC             |                               |                 |                      |  |
| Overhead Service                              |                  |                | Overhead Service          |                                    | Overhead Service                        |                                  |                      | Underground Service           |                 |                      |  |
| Installation By: City of Prince George        |                  |                |                           |                                    |                                         | Draft Date:                      | 2022-10-14 Survey Da |                               | Date:           | 2021-08-2            |  |

Comments:

Clean Out is ~4.6m North East from the South West corner of Lot 8. Curb Stop is ~5.0m North East from the South West corner of Lot 8.

Services are side by side, centre of Lot 8. MU#: 102376