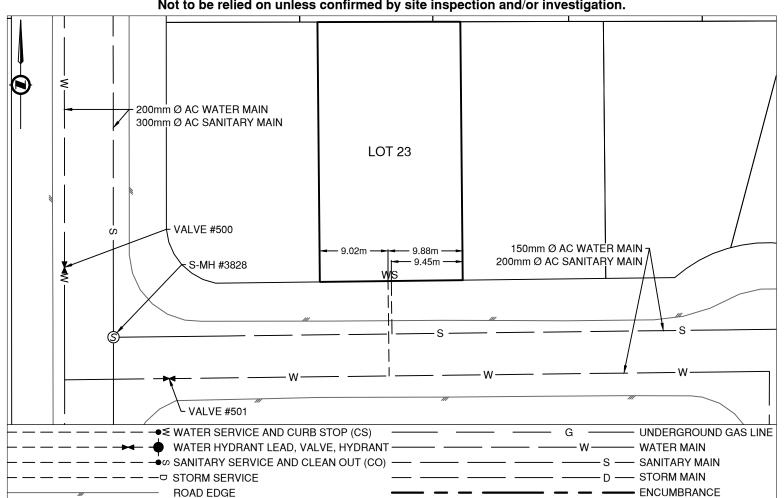

## **Lot Services Sketch**

PID:

011317779

**PRINCE GEORGE** 

Civic Address: 2714 MICHENER CRES

Legal Description: Lot: 23 District Lot: 8175 Plan: 17631

| Service Type | Diameter<br>(mm) | Material | Invert Elev<br>@ Main (m) | Invert Elev @<br>Property Line (m) | Invert Elev @<br>Service End (m) | Distance into<br>Property (m) | Installation<br>Date |
|--------------|------------------|----------|---------------------------|------------------------------------|----------------------------------|-------------------------------|----------------------|
| Sanitary     | Unknown          | Unknown  | -                         | -                                  | -                                | -                             | January 1967         |
| Water        | Unknown          | Unknown  | -                         | -                                  | -                                | -                             | January 1967         |
| Storm        | N/A              | -        | -                         | -                                  | -                                | -                             | -                    |

| Sanitary Service Connection Location Notes    | Storm Service Connection Location Notes |
|-----------------------------------------------|-----------------------------------------|
| Distance from downstream SAN MH #3827: 56.94m | Distance from downstream STM MH #: N/A  |
| Distance to upstream SAN MH #3828: 36.85m     | Distance to upstream STM MH #: N/A      |

## Comments:

Sanitary Service is ~9.4m from the South East corner of Lot 23. Water Service is ~9.9m from the South East corner of Lot 23.