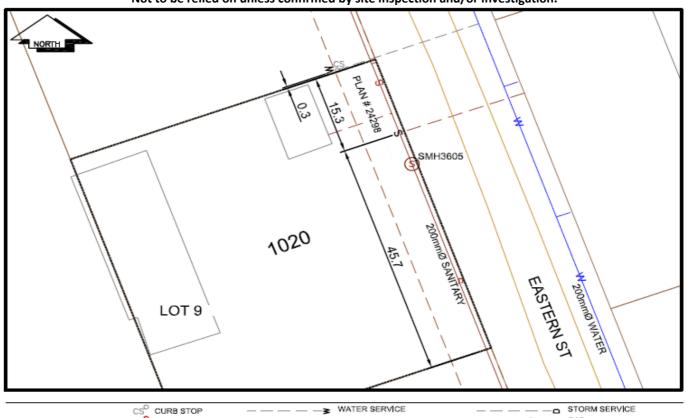

## City of Prince George **History Sheet**

| 011271353 | PID:   |
|-----------|--------|
|           | SD/MU: |
|           | WO:    |

Civic Address: 1020 Eastern St

Legal Description: Lot: 9 District Lot: 745 Plan: 17833

| Service<br>Type | Diameter<br>(mm) | Material | Invert Elev<br>at main (m) | Invert Elev at property line (m) | Invert Elev at service end (m) | Distance into property (m) | Installation<br>Date |
|-----------------|------------------|----------|----------------------------|----------------------------------|--------------------------------|----------------------------|----------------------|
| Sanitary        | Unknown          | Unknown  | -                          | -                                | -                              | -                          | 1982                 |
| Water           | 150mm            | AC       | -                          | -                                | -                              | -                          | 1979                 |
| Storm           | N/A              | N/A      | -                          | -                                | -                              | -                          |                      |

| Service Connection Location     |      |                         |      | Sanitary (m) | Storm (m) |
|---------------------------------|------|-------------------------|------|--------------|-----------|
| Distance from downstream San MH | 4145 | towards upstream San MH | 3609 | 92.50        |           |
| Distance from downstream Stm MH | -    | towards upstream Stm MH | -    |              |           |

NOT TO SCALE The information contained herein is for internal use only. Not to be relied on unless confirmed by site inspection and/or investigation.

WATER SERVICE CS<sup>O</sup> CURB STOP CURB STOP LEGEND: SANITARY SANITARY SERVACEER ADDRESS GAS