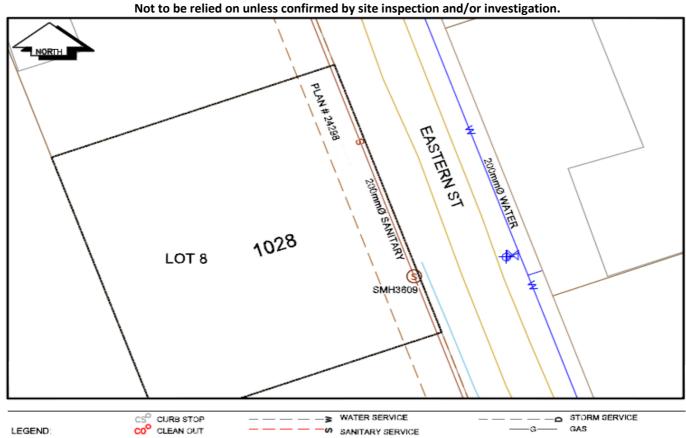

## City of Prince George **History Sheet**

| 011271345 | PID:   |
|-----------|--------|
|           | SD/MU: |
|           | WO:    |

Civic Address: 1028 Eastern St

Legal Description: Lot: 8 District Lot: 745 Plan: 17833

NOT TO SCALE The information contained herein is for internal use only.

Not to be relied on unless confirmed by site inspection and/or investigation