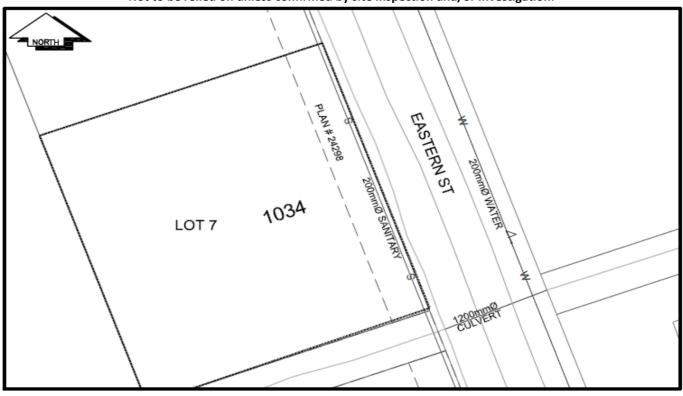

## City of Prince George **History Sheet**

| 011271337 | PID:   |
|-----------|--------|
|           | SD/MU: |
|           | WO:    |

Civic Address: 1034 Eastern St

Legal Description: Lot: 7 District Lot: 745 Plan: 17833

NOT TO SCALE The information contained herein is for internal use only. Not to be relied on unless confirmed by site inspection and/or investigation.