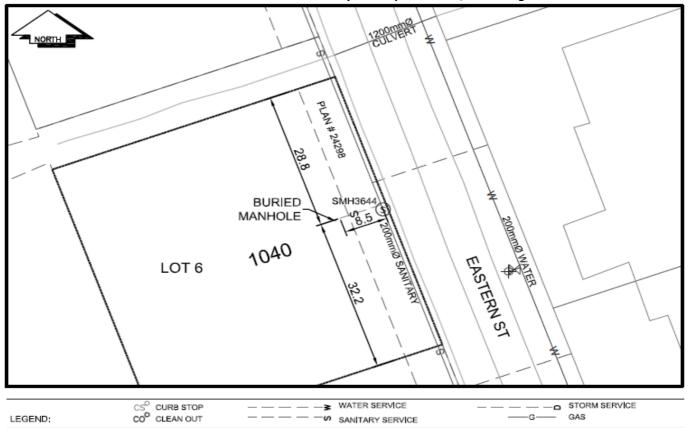

## City of Prince George **History Sheet**

| 011271311 | PID:   |
|-----------|--------|
|           | SD/MU: |
|           | WO:    |

## Civic Address: 1040 Eastern St Legal Description: Lot: 6 District Lot: 745 Plan: 17833

| Service<br>Type                                                                                                           | Diameter<br>(mm) | Material                     | Invert Elev<br>at main (m) | Invert Elev at<br>property line (m) | Invert Elev at service end (m) | Distance into<br>property (m) | Installation<br>Date |
|---------------------------------------------------------------------------------------------------------------------------|------------------|------------------------------|----------------------------|-------------------------------------|--------------------------------|-------------------------------|----------------------|
| Sanitary                                                                                                                  | Unknown          | Unknown                      | -                          | -                                   | -                              | -                             | 1982                 |
| Water                                                                                                                     | 150mm            | AC                           | -                          | -                                   | -                              | -                             | 1979                 |
| Storm                                                                                                                     | N/A              | N/A                          | -                          | -                                   | -                              | -                             |                      |
| Distance from downstream San MH - towards upstream San MH -   Distance from downstream Stm MH - towards upstream Stm MH - |                  |                              |                            |                                     |                                |                               |                      |
|                                                                                                                           |                  |                              |                            |                                     | -                              | -                             |                      |
|                                                                                                                           |                  | -                            |                            |                                     | -                              | -                             |                      |
|                                                                                                                           |                  | Communications               |                            |                                     | -<br>-<br>Size                 | Gas                           | Size                 |
| Distance from do                                                                                                          | wnstream Stm MH  | -<br>Communications<br>Telus | towards up                 | ostream Stm MH                      | -                              |                               | Size                 |

| Installed by:                                                                                |                                | Survey Date: | - |  |  |  |  |  |
|----------------------------------------------------------------------------------------------|--------------------------------|--------------|---|--|--|--|--|--|
| Comments:                                                                                    | As per September 2016 locates. |              |   |  |  |  |  |  |
| 150mm AC water services to property downsized to 100mm at property line As per John Handler. |                                |              |   |  |  |  |  |  |