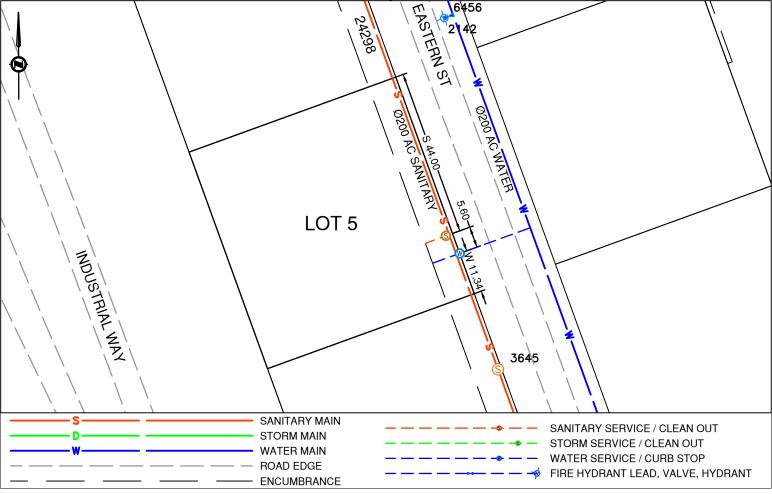

## Comments:

Sanitary Service is ~44.0m South East from the North corner of Lot 5. Water Service is ~49.6m South East from the North Corner of Lot 5.