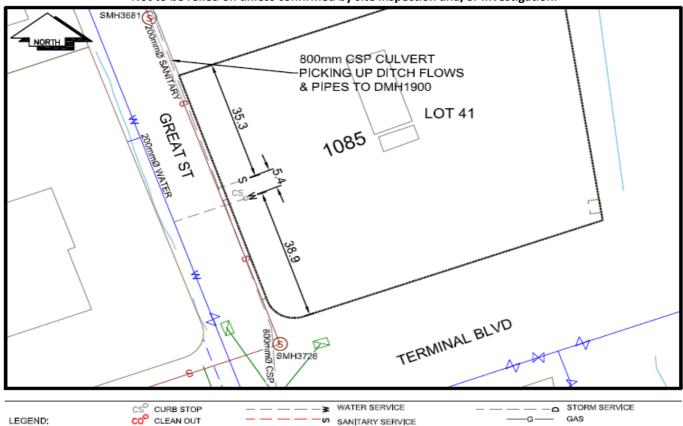

## City of Prince George **History Sheet**

| PID: | 011271141 |
|------|-----------|
| MU:  | 101772    |
| WO:  | 88805     |

GAS

Civic Address: 1085 Great St

Legal Description: Lot: 41 District Lot: 745 Plan: 17833

| Service<br>Type | Diameter<br>(mm) | Material | Invert Elev<br>at main (m) | Invert Elev at property line (m) | Invert Depth at service end (m) | Distance into property (m) | Installation<br>Date |
|-----------------|------------------|----------|----------------------------|----------------------------------|---------------------------------|----------------------------|----------------------|
| Sanitary        | 150mm            | AC       | -                          | -                                | 1.98                            | -                          | July 1979            |
| Water           | 150mm            | PVC      | -                          | -                                | -                               | -                          | July 2016            |
| Storm           | N/A              | N/A      | -                          | -                                | -                               | -                          |                      |

| Service Connection Location     |   |                         |   |   | Storm (m) |
|---------------------------------|---|-------------------------|---|---|-----------|
| Distance from downstream San MH | - | towards upstream San MH | - | 1 |           |
| Distance from downstream Stm MH | - | towards upstream Stm MH | - |   |           |

| Power    | Size                              | Communications | Size             | Cable | Size | Gas      | Size |
|----------|-----------------------------------|----------------|------------------|-------|------|----------|------|
| BC Hydro | -                                 | Telus          | =                | Shaw  | -    | FortisBC | -    |
| Overhead | Overhead Service Overhead Service |                | Overhead Service |       |      |          |      |