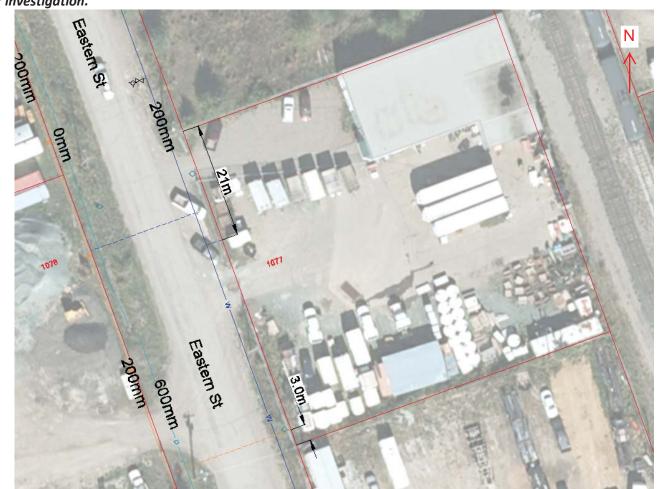

## City of Prince George HISTORY SHEET

Installation Date: PID: 011 270 926

Legal: Lot 23 Blk: DL: 745 PL: 17833

Address: 1077 Eastern Street

Fibreoptics Depth: Connected:

Sanitary Connection #: Size: 150mm Material: PVC Depth: Connected: