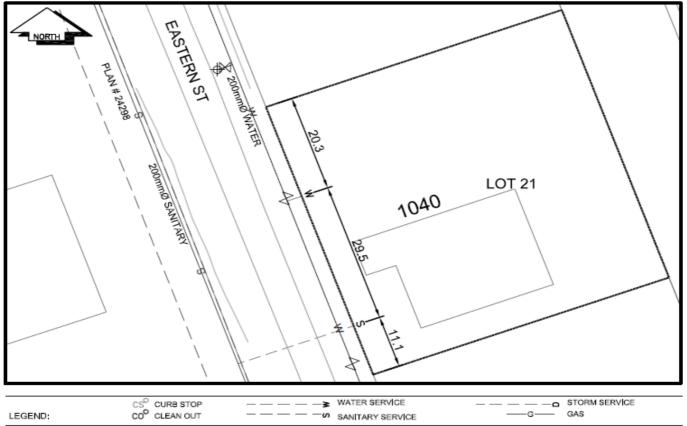

## Civic Address: 1059 Eastern St Legal Description: Lot: 21 District Lot: 745 Plan: 17833

| Service<br>Type                                             | Diameter<br>(mm) | Material             | Invert Elev<br>at main (m) | Invert Elev at<br>property line (m) | Invert Elev at<br>service end (m) | Distance into<br>property (m) | Installation<br>Date |
|-------------------------------------------------------------|------------------|----------------------|----------------------------|-------------------------------------|-----------------------------------|-------------------------------|----------------------|
| Sanitary                                                    | Unknown          | Unknown              | -                          | -                                   | -                                 | -                             | 1982                 |
| Water                                                       | 150mm            | AC                   | -                          | -                                   | -                                 | -                             | 1979                 |
| Storm                                                       | N/A              | N/A                  | -                          | -                                   | -                                 | -                             |                      |
| Service Connection Location                                 |                  |                      |                            |                                     |                                   | Sanitary (m)                  | Storm (m)            |
| Distance from downstream San MH - towards upstream San MH - |                  |                      |                            |                                     |                                   | -                             |                      |
| Distance from downstream Stm MH - towards upstream Stm MH - |                  |                      |                            |                                     |                                   |                               |                      |
| Power                                                       | Size             | Communications       | Size                       | Cable                               | Size                              | Gas                           | Size                 |
| BC Hydro                                                    | -                | Telus                | -                          | Shaw                                | -                                 | FortisBC                      | -                    |
| Overhead Service Overhead Service Overhead Service          |                  |                      |                            |                                     |                                   |                               |                      |
| Installed by:                                               |                  |                      |                            |                                     |                                   | Survey Date:                  | -                    |
| Comments:                                                   | As per Septembe  | r 2016 locates. Clea | nout for sanitar           | y under asphalt - co                | uld not confirm.                  | ·                             |                      |