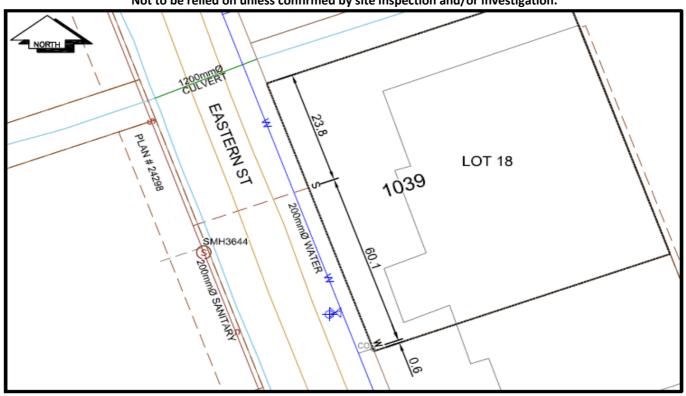

## City of Prince George **History Sheet**

| PID:   | 011270853 |
|--------|-----------|
| SD/MU: |           |
| WO:    |           |

Civic Address: 1039 Eastern St

Legal Description: Lot: 18 District Lot: 745 Plan: 17833

| Service<br>Type | Diameter<br>(mm) | Material | Invert Elev<br>at main (m) | Invert Elev at property line (m) | Invert Elev at service end (m) | Distance into property (m) | Installation<br>Date |
|-----------------|------------------|----------|----------------------------|----------------------------------|--------------------------------|----------------------------|----------------------|
| Sanitary        | 200mm            | AC       | -                          | -                                | -                              | -                          | 1982                 |
| Water           | 150mm            | AC       | -                          | -                                | -                              | -                          | 1979                 |
| Storm           | N/A              | N/A      | -                          | -                                | -                              | -                          |                      |

| Service Connection Location     | Sanitary (m) | Storm (m)               |      |        |  |
|---------------------------------|--------------|-------------------------|------|--------|--|
| Distance from downstream San MH | 3609         | towards upstream San MH | 3644 | 105.00 |  |
| Distance from downstream Stm MH | -            | towards upstream Stm MH | -    |        |  |

NOT TO SCALE The information contained herein is for internal use only. Not to be relied on unless confirmed by site inspection and/or investigation.

 CS<sup>O</sup> CURB STOP
 — — — — → WATER SERVICE
 — — — — STORM SERVICE

 LEGEND:
 CO<sup>O</sup> CLEAN OUT
 — σ SANITARY SERVICE
 — G GAS