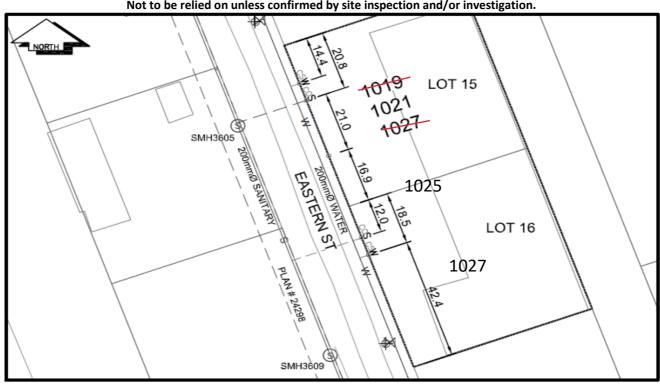

## City of Prince George **History Sheet**

| 011270837 | PID:   |
|-----------|--------|
|           | SD/MU: |
|           | WO:    |

Civic Address: 1019 EasternSt

14021 Eastern St1025 Eastern St1027 Eastern St1027 Eastern St

Legal Description: Lot: 16 District Lot: 745 Plan: 17833

| Service<br>Type | Diameter<br>(mm) | Material | Invert Elev<br>at main (m) | Invert Elev at property line (m) | Invert Elev at service end (m) | Distance into property (m) | Installation<br>Date |
|-----------------|------------------|----------|----------------------------|----------------------------------|--------------------------------|----------------------------|----------------------|
| Sanitary        | Unknown          | Unknown  | -                          | -                                | -                              | -                          | 1982                 |
| Water           | 150mm            | AC       | -                          | -                                | -                              | -                          | 1979                 |
| Storm           | N/A              | N/A      | -                          | -                                | -                              | =                          |                      |

| Service Connection Location     | Sanitary (m) | Storm (m)               |      |       |  |
|---------------------------------|--------------|-------------------------|------|-------|--|
| Distance from downstream San MH | 3605         | towards upstream San MH | 3609 | 51.10 |  |
| Distance from downstream Stm MH | -            | towards upstream Stm MH | -    |       |  |

NOT TO SCALE The information contained herein is for internal use only. Not to be relied on unless confirmed by site inspection and/or investigation.