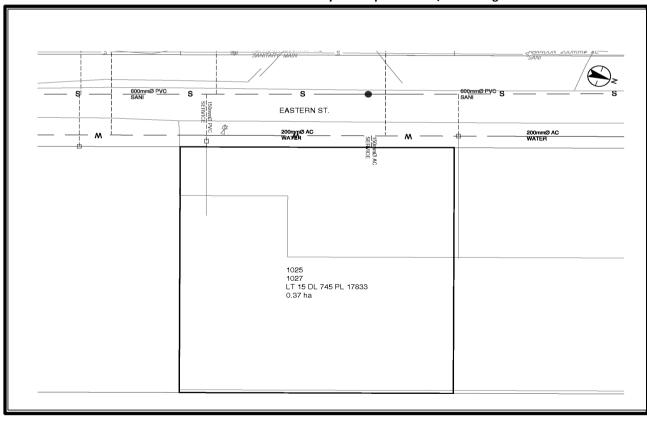

## City of Prince George **History Sheet**

PID: 011270837 SD/MU: WO:

Civic Address: 1025 Eastern Street 1027 Eastern Street

Legal Description: Lot 16 District Lot 745 Plan 17833

| Service<br>Type | Diameter<br>(mm) | Material | Invert Elev<br>at main (m) | Invert Elev at property line (m) | Invert Elev at service end (m) | Distance into property (m) | Installation<br>Date |
|-----------------|------------------|----------|----------------------------|----------------------------------|--------------------------------|----------------------------|----------------------|
| Sanitary        | 150mm            | PVC      | -                          | -                                | -                              | -                          | 2019                 |
| Water           | 150mm            | AC       | -                          | -                                | -                              | -                          | 1979                 |
| Storm           | N/A              | N/A      | -                          | -                                | -                              | -                          |                      |

| Service Connection Location     | Sanitary (m) | Storm (m)               |       |   |  |
|---------------------------------|--------------|-------------------------|-------|---|--|
| Distance from downstream San MH | 36.0m        | towards upstream San MH | 83.1m | - |  |
| Distance from downstream Stm MH | -            | towards upstream Stm MH | -     |   |  |

NOT TO SCALE The information contained herein is for internal use only. Not to be relied on unless confirmed by site inspection and/or investigation.