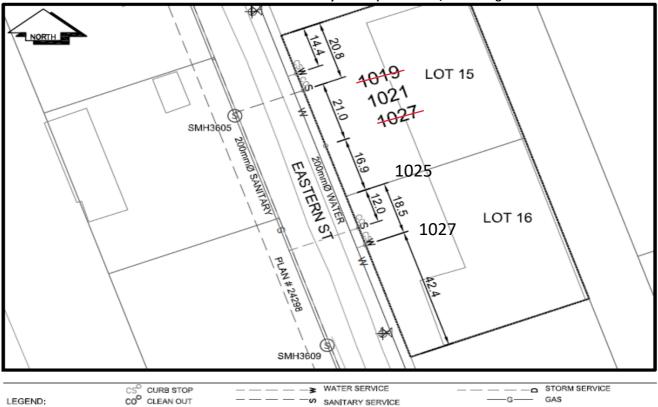

## 1019 Eastern St 1021 Eastern St

1027 Eastern St 1025 Eastern St

Legal Description: Lot: 15 District Lot: 745 Plan: 17833

| Service<br>Type                                    | Diameter<br>(mm)                  | Material       | Invert Elev<br>at main (m) | Invert Elev at<br>property line (m) | Invert Elev at<br>service end (m) | Distance into<br>property (m) | Installation<br>Date |
|----------------------------------------------------|-----------------------------------|----------------|----------------------------|-------------------------------------|-----------------------------------|-------------------------------|----------------------|
| Sanitary                                           | Unknown                           | Unknown        | -                          | -                                   | -                                 | -                             | 1982                 |
| Water                                              | 150mm                             | AC             | -                          | -                                   | -                                 | -                             | 1979                 |
| Storm                                              | N/A                               | N/A            | -                          | -                                   | -                                 | -                             |                      |
| ervice Connection                                  | n Location<br>ervice connected to | San MH3605     |                            |                                     |                                   | Sanitary (m)<br>-             | Storm (m)            |
| Distance from do                                   | wnstream Stm MH                   | -              | towards up                 | ostream Stm MH                      | -                                 |                               |                      |
| Power                                              | Size                              | Communications | Size                       | Cable                               | Size                              | Gas                           | Size                 |
| BC Hydro                                           | -                                 | Telus          | -                          | Shaw                                | -                                 | FortisBC                      | -                    |
| Overhead Service Overhead Service Overhead Service |                                   |                |                            |                                     |                                   |                               |                      |
| nstalled by:                                       |                                   |                |                            |                                     |                                   | Survey Date:                  | -                    |
| comments:                                          | As per Septembe                   | r 2016 locates |                            |                                     |                                   |                               |                      |

150mm AC water services to property downsized to 100mm at property line. - As per John Handler.

NOT TO SCALE The information contained herein is for internal use only. Not to be relied on unless confirmed by site inspection and/or investigation.