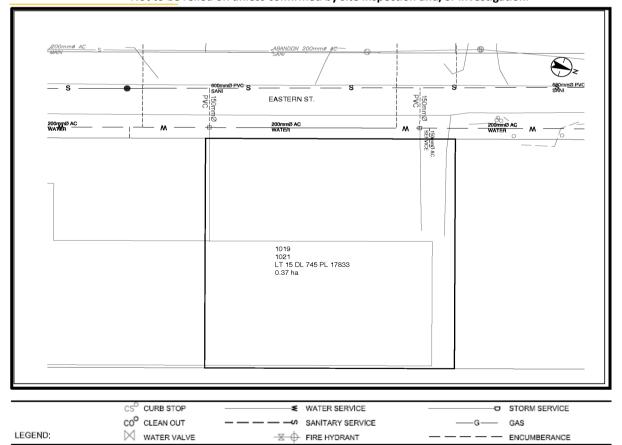

## City of Prince George History Sheet

| 011270829 | PID:   |
|-----------|--------|
|           | SD/MU: |
|           | WO:    |

| Civic Address:     | 1019 Eastern Street         | 1021 Eastern St |
|--------------------|-----------------------------|-----------------|
|                    | 1021 Eastern Street         | 1025 Eastern St |
| Legal Description: | Lot 15 District Lot 745 Pla | n 17833         |

| Service<br>Type           | Diameter<br>(mm) | Material       | Invert Elev<br>at main (m) | Invert Elev at<br>property line (m) | Invert Elev at<br>service end (m) | Distance into<br>property (m) | Installation<br>Date |
|---------------------------|------------------|----------------|----------------------------|-------------------------------------|-----------------------------------|-------------------------------|----------------------|
| Sanitary (S1)             | 150mm            | PVC            | -                          | -                                   | -                                 | -                             | 2019                 |
| Sanitary (S2)             | 150mm            | PVC            | -                          | -                                   | -                                 | -                             | 2019                 |
| Water                     | 150mm            | AC             | -                          | -                                   | -                                 | -                             | 1979                 |
| Storm                     | N/A              | N/A            | -                          | -                                   | -                                 | -                             |                      |
|                           | vnstream Stm MH  | -              | •                          | ostream Stm MH                      | -                                 |                               |                      |
| Power                     | Size             | Communications | Size                       | Cable                               | Size                              | Gas                           | Size                 |
| BC Hydro                  | -                | Telus          | -                          | Shaw                                | -                                 | FortisBC                      | -                    |
| Overhead Service Overhead |                  | Service        | Unkn                       | own                                 |                                   |                               |                      |
|                           |                  |                |                            |                                     |                                   | Survey Date:                  | -                    |
| stalled by:               |                  |                |                            |                                     |                                   |                               |                      |

NOT TO SCALE The information contained herein is for internal use only. Not to be relied on unless confirmed by site inspection and/or investigation.