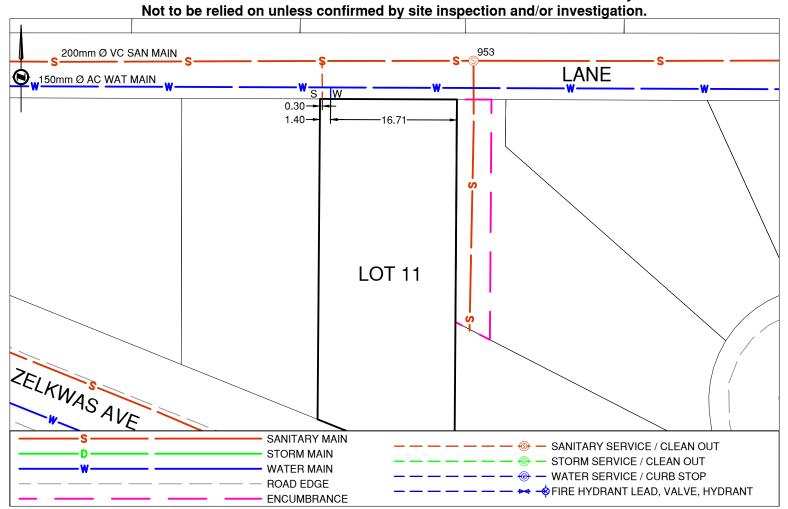

## CITY OF PRINCE GEORGE

Civic Address: 674 ZELKWAS AVE

Legal Description: Lot: 11 District Lot: 937 Plan: 18167

| Service Type | Diameter (mm) | Material | Invert Elev @<br>Main (m) | Invert Elev @<br>Property Line (m) | Invert Elev @<br>Service End (m) | Distance into<br>Property (m) | Installation Date |
|--------------|---------------|----------|---------------------------|------------------------------------|----------------------------------|-------------------------------|-------------------|
| Sanitary     | 100           | AC       | -                         | -                                  | -                                | -                             | January 1969      |
| Water        | 20            | COPPER   | -                         | -                                  | -                                | -                             | January 1969      |
| Storm        | N/A           | -        | -                         | -                                  | -                                | -                             | -                 |

| Sanitary Service Connection Location Notes   | Storm Service Connection Location Notes |  |  |
|----------------------------------------------|-----------------------------------------|--|--|
| Distance from downstream SAN MH #952: 52.62m | Distance from downstream STM MH #: N/A  |  |  |
| Distance to upstream SAN MH #953: 20.03m     | Distance to upstream STM MH #: N/A      |  |  |

## Comments:

Sanitary Service is ~0.30m East from the Northwest corner of Lot 11. Water Service is ~1.40m East from the Northwest corner of Lot 11.

NOT TO SCALE The information contained herein is for internal use only.