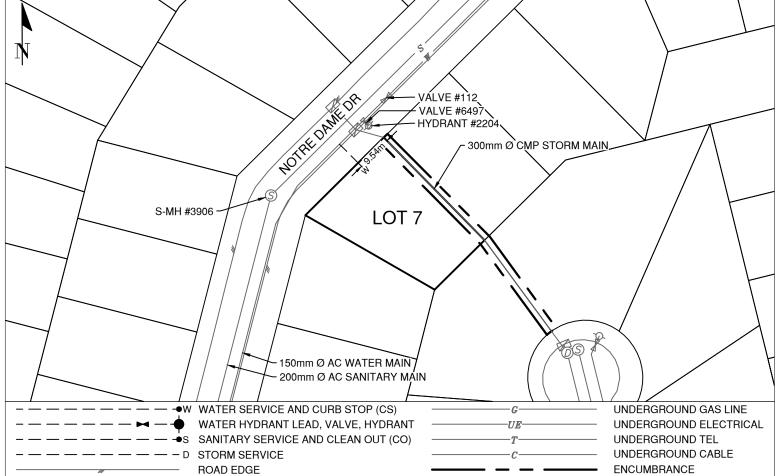

## PRINCE GEORGE Civic Address: 2915 NOTRE DAME DR Legal Description: Lot: 7 District Lot: 753 Plan: 16085

| Service Type                                                     | Diameter<br>(mm)  | Material                      | Invert Elev<br>@ Main (m) | Invert Elev @<br>Property Line (m) |                                        | Invert Elev @<br>Service End (m)           | Distance into<br>Property (m) |                      | Installation<br>Date |  |
|------------------------------------------------------------------|-------------------|-------------------------------|---------------------------|------------------------------------|----------------------------------------|--------------------------------------------|-------------------------------|----------------------|----------------------|--|
| Sanitary                                                         | Unknown           | Unknown                       | -                         | -                                  |                                        | -                                          |                               |                      | Unknown              |  |
| Water                                                            | Unknown           | Unknown                       | -                         | -                                  |                                        | -                                          | -                             |                      | Unknown              |  |
| Storm                                                            | N/A               | -                             | -                         | -                                  |                                        | -                                          | -                             |                      | -                    |  |
| Sanitary Service Connection Location Notes Storm Service Connect |                   |                               |                           |                                    |                                        |                                            | nection Lo                    | ction Location Notes |                      |  |
| Distance from downstream SAN MH #: Unknown                       |                   |                               |                           |                                    | Distance from downstream STM MH #: N/A |                                            |                               |                      |                      |  |
| Distance to upstream SAN MH #: Unknown                           |                   |                               |                           | Distance to upstream STM MH #: N/A |                                        |                                            |                               |                      |                      |  |
|                                                                  |                   |                               | Mise                      | cellane                            | ous Utilities                          |                                            |                               |                      |                      |  |
| Power Communicat                                                 |                   | ommunications                 | ;                         |                                    | Cable                                  | Gas                                        |                               |                      |                      |  |
| BC Hydro TELUS                                                   |                   |                               |                           | s                                  | haw Cable                              | FortisBC                                   |                               |                      |                      |  |
| Undergrou                                                        | nd Service        | d Service Underground Service |                           |                                    | Unde                                   | rground Service                            | Underground Service           |                      |                      |  |
| Installation By: Unknown                                         |                   |                               |                           |                                    |                                        |                                            |                               | Survey Date          | : 2021-08-16         |  |
| Comments:                                                        |                   |                               |                           |                                    |                                        |                                            |                               |                      |                      |  |
| Water Service is ~9                                              | .5m from the Nort | h East property c             | orner of Lot 7.           |                                    |                                        |                                            |                               |                      |                      |  |
| Inspection # 420790                                              | )5 completed 202  | 1-08-16                       |                           |                                    |                                        |                                            |                               |                      |                      |  |
|                                                                  |                   |                               |                           |                                    |                                        | n is for internal us<br>ction and/or inves |                               |                      |                      |  |
|                                                                  | $\nearrow$        | /                             |                           | /                                  | $\mathbf{X}$                           |                                            |                               |                      |                      |  |