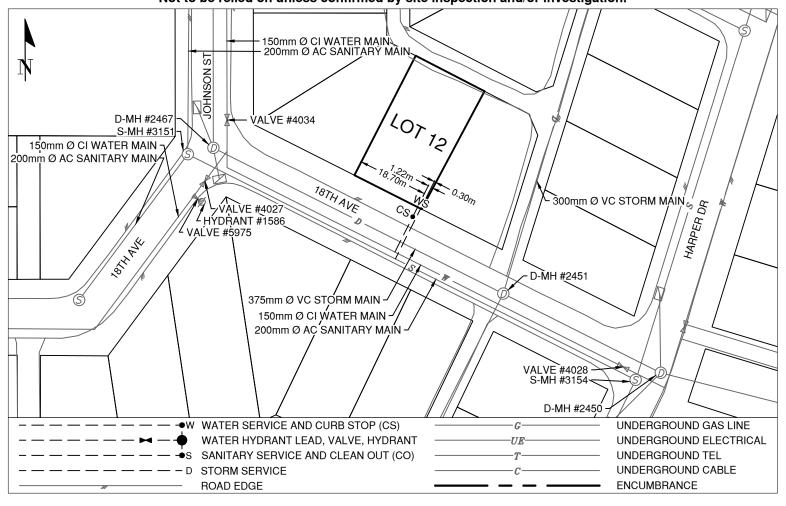

## Comments:

Sanitary Service (Dual Connection) is ~0.3m from the East property line of Lot 12. Curb Stop is ~1.22m from the East property line of Lot 12.

Inspection #4207909 completed 2021-08-16. Sanitary Cleanout not found.

## NOT TO SCALE The information contained herein is for internal use only. Not to be relied on unless confirmed by site inspection and/or investigation.