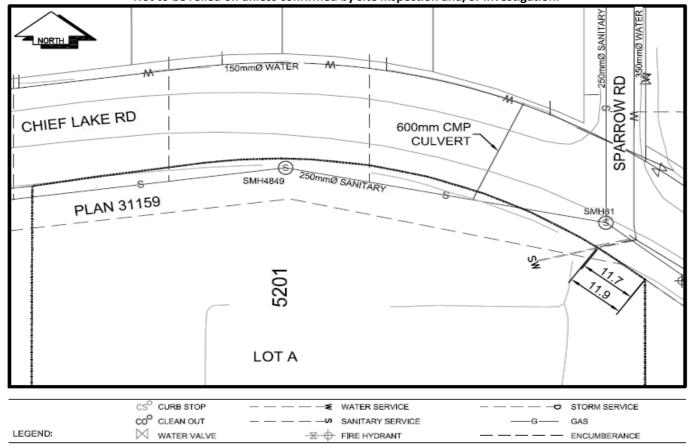

## Civic Address:5201 Chief Lake RdLegal Description:Lot: A District Lot: 2424 Plan: 18248

| Service<br>Type                                                                                                                                           | Diameter<br>(mm) | Material       | Invert Elev<br>at main (m) | Invert Elev at<br>property line (m) | Invert Elev at<br>service end (m) | Distance into<br>property (m) | Installation<br>Date |
|-----------------------------------------------------------------------------------------------------------------------------------------------------------|------------------|----------------|----------------------------|-------------------------------------|-----------------------------------|-------------------------------|----------------------|
| Sanitary                                                                                                                                                  | 100mm            | PVC            | 762.10                     | 762.23                              | 762.50                            | 13.20                         | October 2015         |
| Water                                                                                                                                                     | 20mm             | Copper         | 762.08                     | 762.24                              | 762.56                            | 13.20                         | October 2014         |
| Storm                                                                                                                                                     | N/A              | N/A            | -                          | -                                   | -                                 | -                             |                      |
| Service Connection Location   Distance from downstream San MH 85 towards upstream San MH 81   Distance from downstream Stm MH - towards upstream Stm MH - |                  |                | 81                         | Sanitary (m)<br>103.70              | Storm (m)                         |                               |                      |
| Power                                                                                                                                                     | Size             | Communications | Size                       | Cable                               | Size                              | Gas                           | Size                 |
| BC Hydro                                                                                                                                                  | -                | Telus          | -                          | Shaw                                | -                                 | FortisBC                      | -                    |
| Overhead Service Overhead Servi                                                                                                                           |                  | Service        | Overhead Service           |                                     |                                   |                               |                      |
| nstalled by: City of Prince George forces                                                                                                                 |                  |                |                            |                                     |                                   | Survey Date:                  | -                    |

Comments:

NOT TO SCALE The information contained herein is for internal use only. Not to be relied on unless confirmed by site inspection and/or investigation.