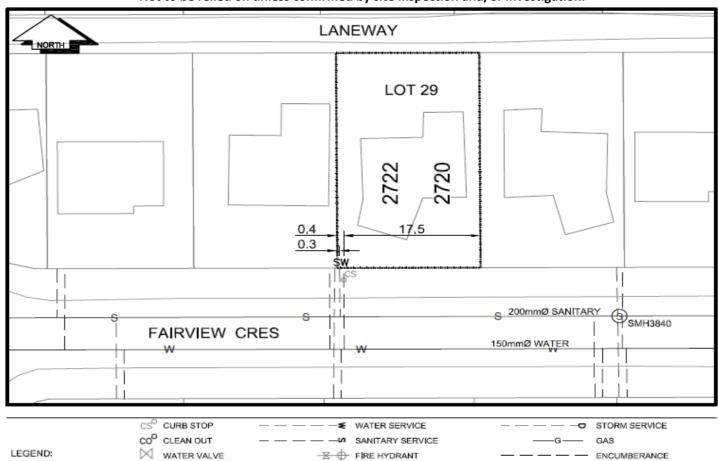

## City of Prince George **History Sheet**

| 011100648 | PID:   |
|-----------|--------|
|           | SD/MU: |
|           | WO:    |

Civic Address: 2720, 2722 Fairview Cres
Legal Description: Lot: 29 District Lot: 8175 Plan: 16074

| Service<br>Type | Diameter<br>(mm) | Material | Invert Elev<br>at main (m) | Invert Elev at property line (m) | Invert Elev at service end (m) | Distance into property (m) | Installation<br>Date |
|-----------------|------------------|----------|----------------------------|----------------------------------|--------------------------------|----------------------------|----------------------|
| Sanitary        | 100mm            | AC       | -                          | 588.66                           | -                              | -                          | January 1966         |
| Water           | 20mm             | Copper   | -                          | -                                | -                              | -                          | January 1966         |
| Storm           | N/A              | N/A      | -                          | -                                | -                              | -                          |                      |

| Service Connection Location     |      |                         |   |   | Storm (m) |
|---------------------------------|------|-------------------------|---|---|-----------|
| Distance from downstream San MH | 3840 | towards upstream San MH | - | - |           |
| Distance from downstream Stm MH | -    | towards upstream Stm MH | - |   |           |

| Power               | Size | Communications      | Size | Cable               | Size | Gas      | Size |
|---------------------|------|---------------------|------|---------------------|------|----------|------|
| BC Hydro            | -    | Telus               | -    | Shaw                | -    | FortisBC | -    |
| Underground Service |      | Underground Service |      | Underground Service |      |          |      |

| Installed by: | City of Prince George forces | Survey Date: | - |
|---------------|------------------------------|--------------|---|
| Comments:     |                              |              |   |
|               |                              |              |   |
|               |                              |              |   |

NOT TO SCALE The information contained herein is for internal use only. Not to be relied on unless confirmed by site inspection and/or investigation.