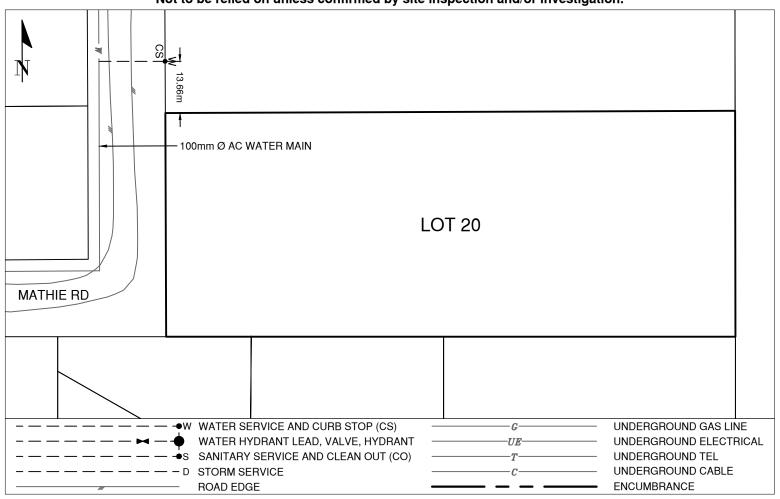

## **Lot Services Sketch**

| 010998951 | PID:   |  |
|-----------|--------|--|
| -         | SD/MU: |  |
| -         | WO:    |  |

Civic Address: 1180 MATHIE ROAD

Legal Description: Lot: 20 District Lot: 3050 Plan: 8332

| Service Type | Diameter<br>(mm) | Material | Invert Elev<br>@ Main (m) | Invert Elev @<br>Property Line (m) | Invert Elev @<br>Service End (m) | Distance into<br>Property (m) | Installation<br>Date |
|--------------|------------------|----------|---------------------------|------------------------------------|----------------------------------|-------------------------------|----------------------|
| Sanitary     | N/A              | -        | -                         | -                                  | -                                | -                             | -                    |
| Water        | 20               | COPPER   | -                         | -                                  | -                                | -                             | Unknown              |
| Storm        | N/A              | -        | -                         | -                                  | -                                | -                             | -                    |

## Comments:

Curb Stop is North  $\sim$ 13.7m from the North West property corner of Lot 20

Inspection #4208520 completed 2021-08-20. Water Service services Lot 20 and Lot 21 as per Inspection.