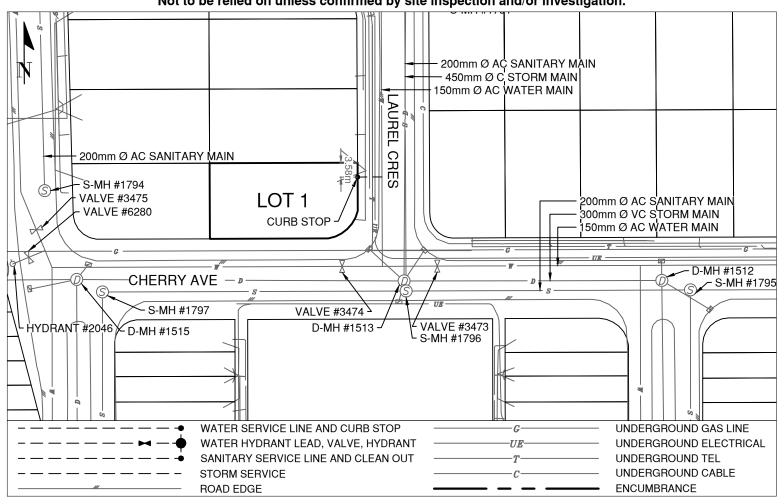

## **Lot Services Sketch**

| PID:   | 010993622 |
|--------|-----------|
| SD/MU: | -         |
| WO:    | -         |

Civic Address: 279 LAUREL CRES

Legal Description: Lot: 1 District Lot: 8178 Plan: 18588

| Sanitary Service Connection Location Notes | Storm Service Connection Location Notes |  |  |
|--------------------------------------------|-----------------------------------------|--|--|
| Distance from downstream SAN MH #: Unknown | Distance from downstream STM MH #: N/A  |  |  |
| Distance to upstream SAN MH #: Unknown     | Distance to upstream STM MH #: N/A      |  |  |

## Comments:

Curb Stop is ~3.6m from the North property line of Lot 1.

Inspection completed May 2020 as per Inspection #4143178.

NOT TO SCALE The information contained herein is for internal use only. Not to be relied on unless confirmed by site inspection and/or investigation.