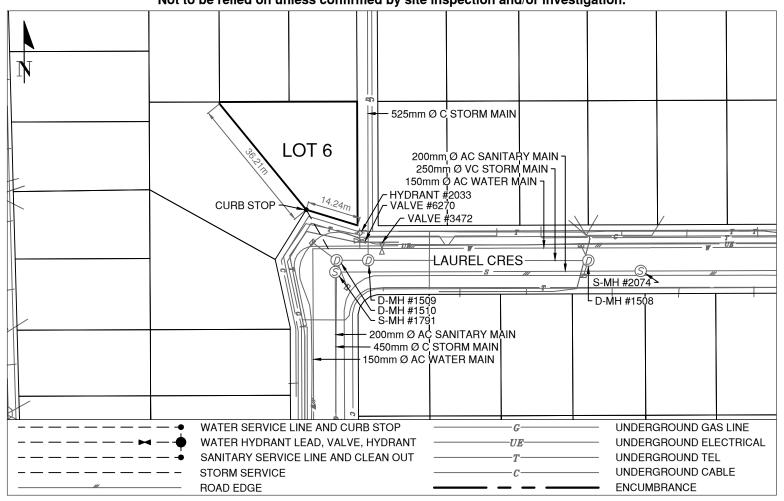

## **Lot Services Sketch**

| 010993592 | PID:   |
|-----------|--------|
| -         | SD/MU: |
| -         | WO:    |

Civic Address: 256 LAUREL CRES

Legal Description: Lot: 6 District Lot: 8718 Plan: 18588

## Comments:

Curb Stop is located on the South West property line corner of Lot 6.

Inspection completed May 2020 as per Inspection #4143181.