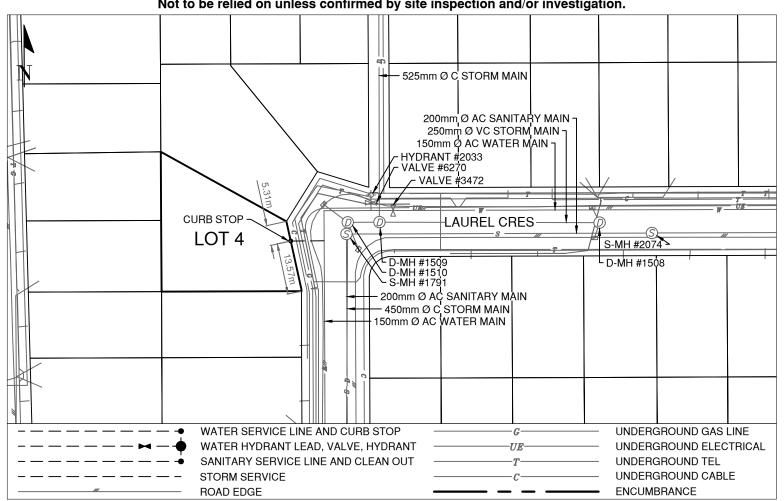

## **Lot Services Sketch**

| PID:   | 010993576 |
|--------|-----------|
| SD/MU: | -         |
| WO:    | -         |

Civic Address: 267 LAUREL CRES

Legal Description: Lot: 4 District Lot: 8178 Plan: 18588

## Comments:

Curb Stop is located ~13.5m from the South property line of Lot 4.

Inspection completed May 2020, as per Inspection #4143179.

NOT TO SCALE The information contained herein is for internal use only. Not to be relied on unless confirmed by site inspection and/or investigation.