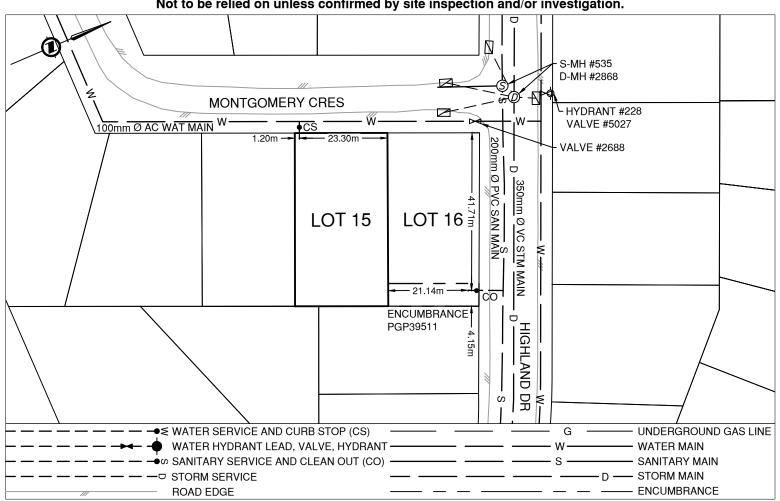

## **Lot Services Sketch**

PID:

010961267

Civic Address: 5976 MONTGOMERY CRES

Legal Description: Lot: 15 District Lot: 4047 Plan: 18675

| Service Type | Diameter<br>(mm) | Material | Invert Elev<br>@ Main (m) | Invert Elev @<br>Property Line (m) | Invert Elev @<br>Service End (m) | Distance into<br>Property (m) | Installation<br>Date |
|--------------|------------------|----------|---------------------------|------------------------------------|----------------------------------|-------------------------------|----------------------|
| Sanitary     | 100              | PVC      | 763.79                    | 764.20                             | 764.27                           | 2.88                          | Unknown              |
| Water        | 19               | COPPER   | -                         | -                                  | -                                | -                             | January 1981         |
| Storm        | N/A              | -        | -                         | -                                  | -                                | -                             | -                    |

| Sanitary Service Connection Location Notes   | Storm Service Connection Location Notes |  |  |
|----------------------------------------------|-----------------------------------------|--|--|
| Distance from downstream SAN MH #571: 69.20m | Distance from downstream STM MH #: N/A  |  |  |
| Distance to upstream SAN MH #535: 54.15m     | Distance to upstream STM MH #: N/A      |  |  |

## Comments:

Curb Stop is ~1.2m Northeast from the Southwest corner of Lot 15. Clean Out is ~4.2m Northwest from the Northeast corner of Lot 16.

Sanitary Service for Lot 15 is located in Encumbrance PGP39511.