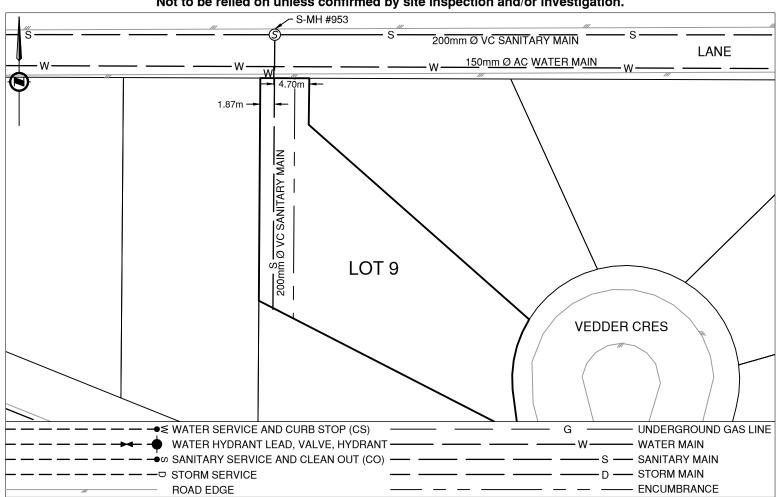

## **Lot Services Sketch**

PID:

010944061

Civic Address: 639 VEDDER CRES

Legal Description: Lot: 9 District Lot: 937 Plan: 18167 Encumbrance: 33490

| Service Type | Diameter<br>(mm) | Material | Invert Elev<br>@ Main (m) | Invert Elev @<br>Property Line (m) | Invert Elev @<br>Service End (m) | Distance into Property (m) | Installation<br>Date |
|--------------|------------------|----------|---------------------------|------------------------------------|----------------------------------|----------------------------|----------------------|
| Sanitary     | 150              | PVC      | -                         | -                                  | -                                | -                          | December 1969        |
| Water        | 19               | COPPER   | -                         | -                                  | -                                | -                          | January 1969         |
| Storm        | N/A              | -        | -                         | -                                  | -                                | -                          | -                    |

| Sanitary Service Connection Location Notes  | Storm Service Connection Location Notes |  |  |
|---------------------------------------------|-----------------------------------------|--|--|
| Distance from downstream SAN MH #953: 0.00m | Distance from downstream STM MH #: N/A  |  |  |
| Distance to upstream SAN MH #: N/A          | Distance to upstream STM MH #: N/A      |  |  |

## Comments:

Water Service is ~4.7m West from the North East corner of Lot 9. Sanitary Service is ~1.9m East from the North West corner of Lot 9.

NOT TO SCALE The information contained herein is for internal use only. Not to be relied on unless confirmed by site inspection and/or investigation.