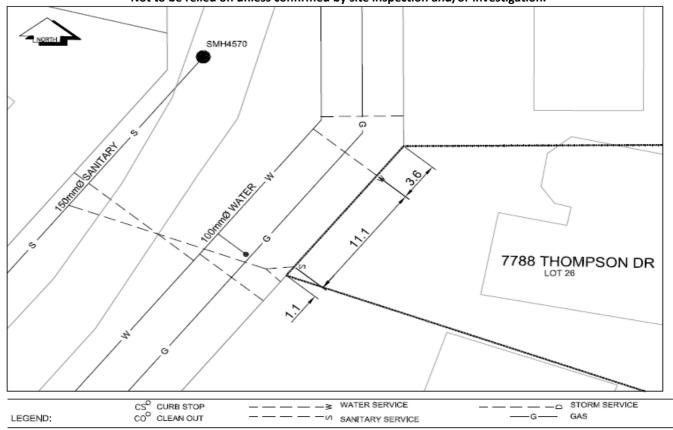

## City of Prince George **History Sheet**

| PID:   | 010847944 |
|--------|-----------|
| SD/MU: |           |
| WO:    |           |

## Civic Address:7788 Thompson DrLegal Description:Lot: 26 District Lot: 1599 Plan: 15792

| Service<br>Type                                             | Diameter<br>(mm) | Material       | Invert Elev<br>at main (m) | Invert Elev at<br>property line (m) | Invert Elev at service end (m) | Distance into<br>property (m) | Installation<br>Date |
|-------------------------------------------------------------|------------------|----------------|----------------------------|-------------------------------------|--------------------------------|-------------------------------|----------------------|
| Sanitary                                                    | 100mm            | PVC            | -                          | -                                   | -                              | -                             | January 1966         |
| Water                                                       | 20mm             | Copper         | -                          | -                                   | -                              | -                             | January 1999         |
| Storm                                                       | N/A              | N/A            | -                          | -                                   | -                              | -                             |                      |
| Service Connection Location                                 |                  |                |                            |                                     |                                | Sanitary (m)                  | Storm (m)            |
| Distance from do                                            | wnstream San MH  | 4609           | towards up                 | ostream San MH                      | 4570                           | 114.30                        |                      |
| Distance from downstream Stm MH - towards upstream Stm MH - |                  |                |                            |                                     |                                |                               |                      |
| Power                                                       | Size             | Communications | Size                       | Cable                               | Size                           | Gas                           | Size                 |
| BC Hydro                                                    | -                | Telus          | -                          | Shaw                                | -                              | FortisBC                      | -                    |
| Overhead Service Overhead Service Overhead Service          |                  |                |                            |                                     |                                |                               |                      |
| Installed by:                                               |                  |                |                            |                                     | Survey Date:                   | -                             |                      |
| Comments:                                                   |                  |                |                            |                                     |                                |                               |                      |