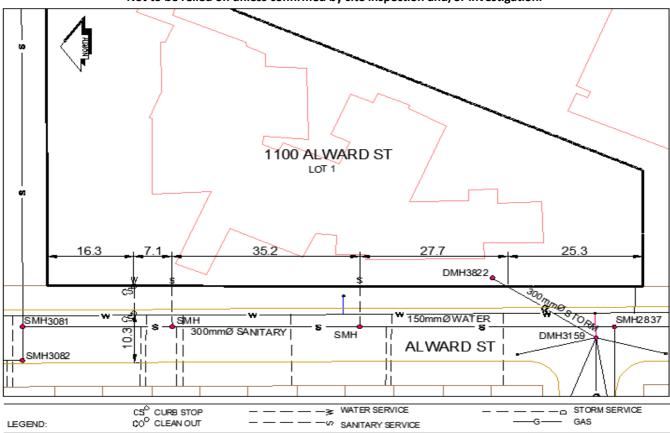

## City of Prince George **History Sheet**

| 010830014 | PID:   |
|-----------|--------|
|           | SD/MU: |
|           | WO:    |

Civic Address: 1100 Alward St

Legal Description: Lot: 1 District Lot: 343 Plan: 18364

| Service<br>Type | Diameter<br>(mm) | Material | Invert Elev<br>at main (m) | Invert Elev at property line (m) | Invert Elev at service end (m) | Distance into property (m) | Installation<br>Date |
|-----------------|------------------|----------|----------------------------|----------------------------------|--------------------------------|----------------------------|----------------------|
| Sanitary        | 150mm            | PVC      | -                          | 585.02                           | -                              | -                          | May 2014             |
| Sanitary        | 150mm            | PVC      | -                          | 585.00                           | -                              | -                          | May 2014             |
| Water           | 150mm            | PVC      | -                          | 585.48                           | -                              | -                          | May 2014             |
| Storm           | 300mm            | PVC      | -                          | 585.48                           | -                              | -                          | May 2014             |

| Service Connection Location     |      |                         |      |            | Storm (m) |
|---------------------------------|------|-------------------------|------|------------|-----------|
| Distance from downstream San MH | 2837 | towards upstream San MH | 3081 | 47.8, 82.9 |           |
| Distance from downstream Stm MH | 3822 | towards upstream Stm MH | 3822 |            | 0.00      |