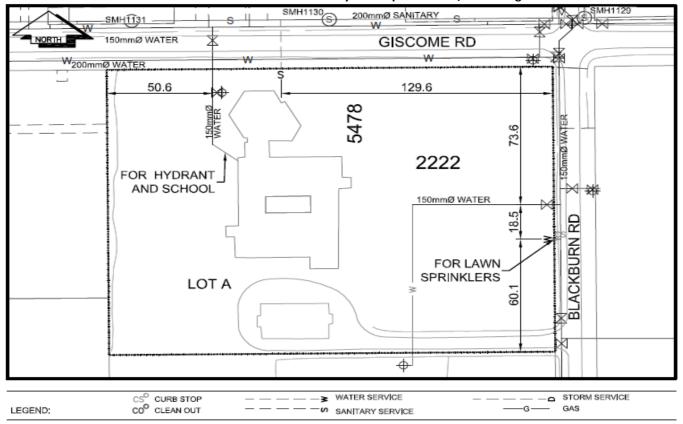

## Civic Address:2222 Blackburn RdLegal Description:Lot: A District Lot: 1543 Plan: 18816

| Water - north                                               | 100mm<br>150mm<br>150mm<br>N/A | AC<br>AC<br>AC<br>N/A | -             | -                    | -         | -            | January 1976<br>January 1970 |
|-------------------------------------------------------------|--------------------------------|-----------------------|---------------|----------------------|-----------|--------------|------------------------------|
| Water - east                                                | 150mm                          | AC                    |               | -                    | -         | -            | January 1970                 |
|                                                             |                                | _                     | -             | -                    | -         |              |                              |
| Storm                                                       | N/A                            | N/A                   | -             |                      |           | -            | January 1970                 |
|                                                             |                                |                       |               | -                    | -         | -            |                              |
| Service Connection Locat                                    | ion                            |                       |               |                      |           | Sanitary (m) | Storm (m)                    |
| Distance from downstream San MH                             |                                | 1131                  | towards up    | ostream San MH       | 1130      | 33.81        |                              |
| Distance from downstream Stm MH - towards upstream Stm MH - |                                |                       |               | -                    |           |              |                              |
| Power                                                       | Size                           | Communications        | Size          | Cable                | Size      | Gas          | Size                         |
| BC Hydro                                                    | -                              | Telus                 | -             | Shaw                 | -         | FortisBC     | -                            |
| Overhead Service                                            |                                | Overhead              | Service       | Overhead             | Service   |              |                              |
| nstalled by:                                                |                                |                       |               |                      |           | Survey Date: | -                            |
| Comments: Anita                                             | rity service lo                | ocation assumed to    | be 100mm as n | o big connections to | manholes. | •            |                              |