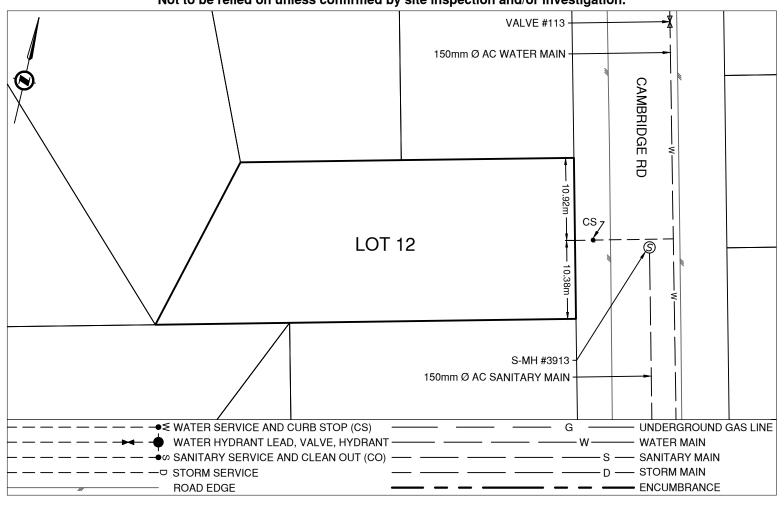

PID:

010615342

Civic Address: 5217 CAMBRIDGE ROAD

Legal Description: Lot: 12 District Lot: 753 Plan: 19106

| Service Type | Diameter<br>(mm) | Material | Invert Elev<br>@ Main (m) | Invert Elev @<br>Property Line (m) | Invert Elev @<br>Service End (m) | Distance into<br>Property (m) | Installation<br>Date |
|--------------|------------------|----------|---------------------------|------------------------------------|----------------------------------|-------------------------------|----------------------|
| Sanitary     | Unknown          | Unknown  | -                         | -                                  | -                                | -                             | Unknown              |
| Water        | 19               | COPPER   | -                         | -                                  | -                                | -                             | Unknown              |
| Storm        | N/A              | -        | -                         | -                                  | -                                | -                             | -                    |

## Comments:

Curb Stop is ~10.4m from the South East corner of Lot 12. Sanitary Service not found.

Inspection #4213026 completed 2021-10-12.

## NOT TO SCALE The information contained herein is for internal use only. Not to be relied on unless confirmed by site inspection and/or investigation.