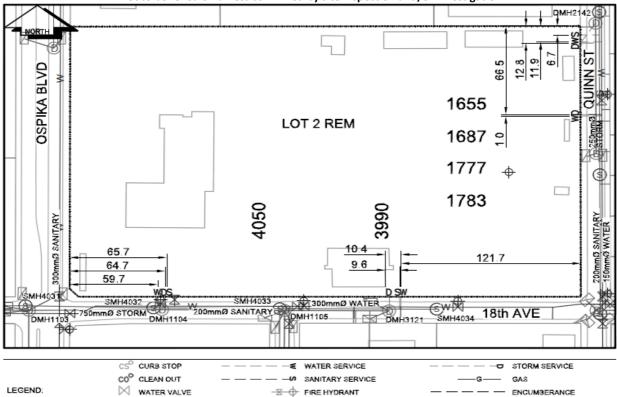

## City of Prince George **History Sheet**

| PID: | 010600680     |
|------|---------------|
| MU:  | 101261        |
| WO:  | 64746 - 64749 |

| Civic Address:     | 4050, 3990 18th Ave                         |
|--------------------|---------------------------------------------|
|                    | 1655,1687, 1777, 1783 Quinn St              |
| Legal Description: | Lot: 2 (REM) District Lot: 2508 Plan: 19210 |

| Service<br>Type                                                   | Diameter<br>(mm)   | Material       | Invert Elev<br>at main (m) | Invert Elev at<br>property line (m) | Invert Elev at service end (m) | Distance into<br>property (m) | Installation<br>Date |
|-------------------------------------------------------------------|--------------------|----------------|----------------------------|-------------------------------------|--------------------------------|-------------------------------|----------------------|
| Sanitary (18th W)                                                 | 150mm              | AC             | -                          | -                                   | -                              | -                             | January 1972         |
| Sanitary (18th E)                                                 | 100mm              | PVC            | -                          | -                                   | -                              | -                             | May 2012             |
| Sanitary (Quinn)                                                  | 100mm              | AC             | -                          | -                                   | -                              | -                             | Jan1957              |
| Water (18th W)                                                    | 100mm              | Unknown        | -                          | -                                   | -                              | -                             | January 1979         |
| Water (18th E)                                                    | 100mm              | PVC            | -                          | -                                   | -                              | -                             | May 2012             |
| Water (Quinn N)                                                   | 25mm               | Copper         | -                          | -                                   | -                              | -                             | January 1964         |
| Water (Quinn S)                                                   | 100mm              | Unknown        | -                          | -                                   | -                              | -                             | January 1964         |
| Storm (18th W)                                                    | 450mm              | AC             | -                          | -                                   | -                              | -                             | January 1973         |
| Storm (18th E)                                                    | 150mm              | PVC            | -                          | -                                   | -                              | -                             | May 2012             |
| Storm (Quinn N)                                                   | 200mm              | AC             | -                          | -                                   | -                              | -                             | January 1966         |
| Storm ((Quinn S)                                                  | 100mm              | AC             | -                          | -                                   | -                              | -                             | January 1966         |
| Service Connection Location                                       |                    |                |                            |                                     |                                | Sanitary (m)                  | Storm (m)            |
| 150mm Sanitary ser                                                | vice connected to  | San MH 4032    |                            |                                     |                                | -                             |                      |
| Distance from downstream San MH 4033 towards upstream San MH 4034 |                    |                |                            |                                     | 81.40                          |                               |                      |
| Distance from downstream San MH 835 towards upstream San MH 4007  |                    |                |                            |                                     | 11.10                          |                               |                      |
| 450mm Storm servi                                                 | ce connected to St | m MH 1104      |                            |                                     |                                |                               |                      |
| 150mm Storm servi                                                 | ce conneted to Stn | n MH3121       |                            |                                     |                                |                               |                      |
| 200mm Strorm serv                                                 | ice connected to S | tm MH 2142     |                            |                                     |                                |                               |                      |
| Distance from downstream Stm MH 2142 towards upstream Stm MH 2141 |                    |                |                            |                                     |                                | 68.50                         |                      |
| Power                                                             | Size               | Communications | Size                       | Cable                               | Size                           | Gas                           | Size                 |
| BC Hydro                                                          | -                  | Telus          | -                          | Shaw                                | -                              | FortisBC                      | -                    |
| Overhead Service Overhead Service Overhead Service                |                    |                |                            |                                     |                                |                               |                      |
|                                                                   |                    |                |                            | •                                   |                                |                               |                      |
| Installed by: City of Prince George forces                        |                    |                |                            |                                     | Survey Date:                   | _                             |                      |

Comments:

NOT TO SCALE The information contained herein is for internal use only.