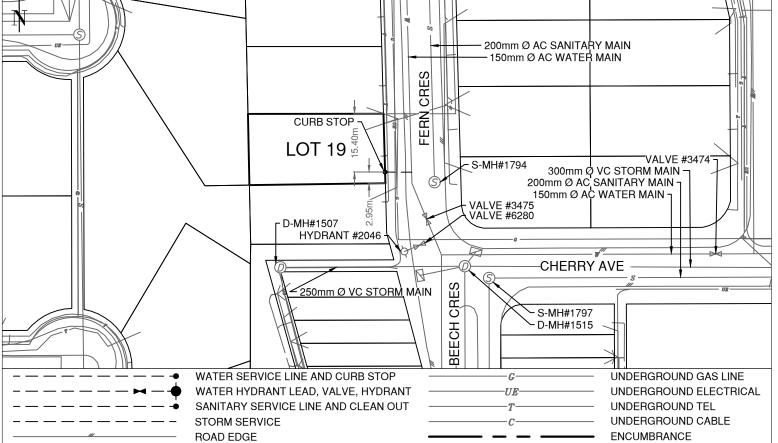

## PRINCE GEORGE Civic Address: 287 FERN CRES

Legal Description: Lot: 19 District Lot: 8178 Plan: 19441

| Service Type                               | Diameter<br>(mm) | Material            | Invert Elev<br>@ Main (m) | Invert Elev @<br>Property Line (m |                                        | Invert Elev @<br>Service End (m)           |              |           | stallation<br>Date |  |
|--------------------------------------------|------------------|---------------------|---------------------------|-----------------------------------|----------------------------------------|--------------------------------------------|--------------|-----------|--------------------|--|
| Sanitary                                   | Unknown          | Unknown             | -                         | -                                 |                                        | -                                          | -            |           | Unknown            |  |
| Water                                      | Unknown          | Unknown             | -                         | -                                 |                                        | -                                          | -            |           | Unknown            |  |
| Storm                                      | N/A              | -                   | -                         | -                                 |                                        | -                                          |              |           | -                  |  |
| Sanita                                     | ry Service Co    | onnection Lo        | cation Notes              |                                   | S                                      | torm Service Conn                          | ection Locat | tion Note | es                 |  |
| Distance from downstream SAN MH #: Unknown |                  |                     |                           |                                   | Distance from downstream STM MH #: N/A |                                            |              |           |                    |  |
| Distance to upstream SAN MH #: Unknown     |                  |                     |                           |                                   | Distance to upstream STM MH #: N/A     |                                            |              |           |                    |  |
|                                            |                  |                     | Mis                       | cellaneo                          | us Utilities                           |                                            |              |           |                    |  |
| Power Communications                       |                  |                     |                           | Cable                             |                                        | Gas                                        |              |           |                    |  |
| BC Hydro TELUS                             |                  |                     | TELUS                     |                                   |                                        | Shaw Cable                                 |              | FortisBC  | ortisBC            |  |
| Underground Service Underground Service    |                  |                     |                           | Unde                              | Unde                                   | Underground Service                        |              |           |                    |  |
| Installation By: Unknown                   |                  |                     |                           |                                   |                                        |                                            | Surv         | /ey Date: | 2021-02-16         |  |
|                                            |                  |                     |                           | Comm                              | ents:                                  |                                            |              | 1         |                    |  |
| Curb Stop is ~3.0m                         | from the South p | roperty line of Lot | t 27.                     |                                   |                                        |                                            |              |           |                    |  |
| Inspection complete                        | ed 2021-02-16 as | per Inspection #4   | 1143182.                  |                                   |                                        |                                            |              |           |                    |  |
|                                            |                  |                     |                           |                                   |                                        | n is for internal us<br>ction and/or inves | •            |           |                    |  |
|                                            |                  |                     |                           | )                                 |                                        | /                                          |              |           |                    |  |