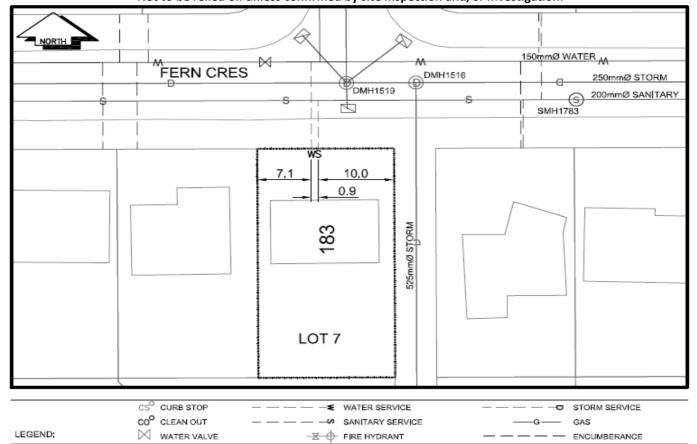

## Civic Address:183 Fern CresLegal Description:Lot: 7 District Lot: 8178 Plan: 19441

| Service<br>Type                                                                                         | Diameter<br>(mm) | Material                        | Invert Elev<br>at main (m) | Invert Elev at<br>property line (m) | Invert Elev at service end (m) | Distance into<br>property (m) | Installation<br>Date |
|---------------------------------------------------------------------------------------------------------|------------------|---------------------------------|----------------------------|-------------------------------------|--------------------------------|-------------------------------|----------------------|
| Sanitary                                                                                                | 100mm            | AC                              | -                          | -                                   | -                              | -                             | January 1966         |
| Water                                                                                                   | 20mm             | Copper                          | -                          | -                                   | -                              | -                             | January 1966         |
| Storm                                                                                                   | N/A              | N/A                             | -                          | -                                   | -                              | -                             |                      |
| <b>Service Connection Location</b><br>Distance from downstream San MH 1783 towards upstream San MH 1784 |                  |                                 |                            |                                     |                                | Sanitary (m)<br>-             | Storm (m)            |
| Distance from downstream Stm MH - towards upstream Stm MH                                               |                  |                                 |                            |                                     |                                |                               |                      |
| Power                                                                                                   | Size             | Communications                  | Size                       | Cable                               | Size                           | Gas                           | Size                 |
| BC Hydro                                                                                                | -                | Telus                           | -                          | Shaw                                | -                              | FortisBC                      | -                    |
| Underground Service                                                                                     |                  | Underground Service Underground |                            | nd Service                          |                                |                               |                      |
| installed by:                                                                                           |                  |                                 |                            |                                     |                                |                               | -                    |

Comments:

NOT TO SCALE The information contained herein is for internal use only. Not to be relied on unless confirmed by site inspection and/or investigation.