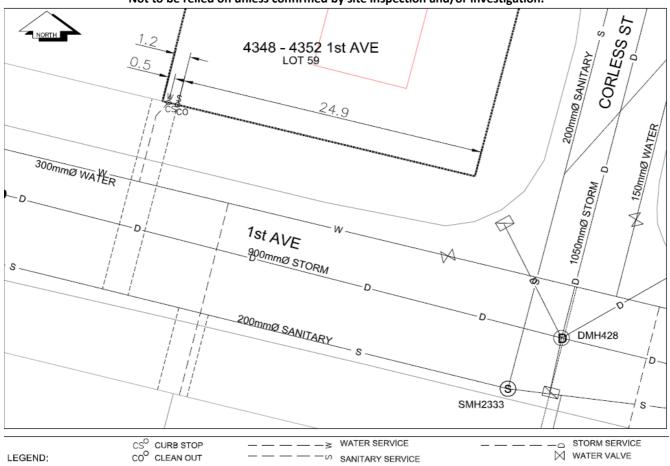

## **History Sheet**

| 010485473 | PID:   |
|-----------|--------|
|           | SD/MU: |
|           | WO:    |

Civic Address: 4348 - 4352 1st Ave

Legal Description: Lot: 59 District Lot: 2608 Plan: 19520

| Service<br>Type | Diameter<br>(mm) | Material | Invert Elev<br>at main (m) | Depth of cut at property line (m) | Invert Elev at service end (m) | Distance into property (m) | Installation<br>Date |
|-----------------|------------------|----------|----------------------------|-----------------------------------|--------------------------------|----------------------------|----------------------|
| Sanitary        | 100mm            | PVC      | -                          | 2.05                              | 603.09                         | -                          | January 1971         |
| Water           | 25mm             | Copper   | -                          | -                                 | -                              | -                          |                      |
| Storm           | N/A              | N/A      | -                          | -                                 | -                              | -                          |                      |

| Service Connection Location     |      |                         |      |       | Storm (m) |
|---------------------------------|------|-------------------------|------|-------|-----------|
| Distance from downstream San MH | 2333 | towards upstream San MH | 2331 | 31.90 |           |
| Distance from downstream Stm MH | -    | towards upstream Stm MH | -    |       |           |