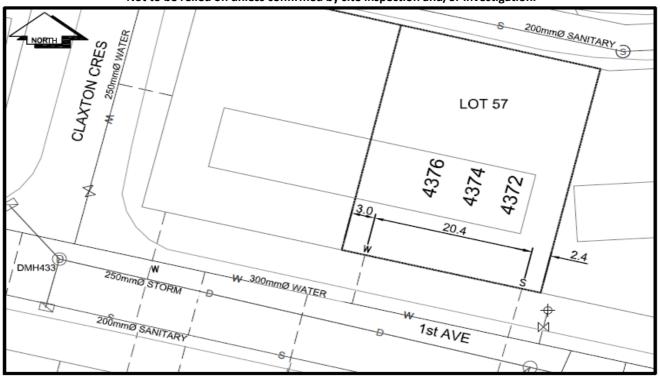

## City of Prince George **History Sheet**

| 010485457 | PID:   |
|-----------|--------|
|           | SD/MU: |
|           | WO:    |

Civic Address: 4372 1st Ave

4374 1st Ave 4376 1st Ave

Legal Description: Lot: 57 District Lot: 2507 Plan: 19520

| Service<br>Type | Diameter<br>(mm) | Material | Invert Elev<br>at main (m) | Invert Elev at property line (m) | Invert Elev at service end (m) | Distance into property (m) | Installation<br>Date |
|-----------------|------------------|----------|----------------------------|----------------------------------|--------------------------------|----------------------------|----------------------|
| Sanitary        | 100mm            | PVC      | -                          | -                                | -                              | -                          | January 1971         |
| Water           | 25mm             | Copper   | -                          | -                                | -                              | -                          | January 1971         |
| Storm           | N/A              | N/A      | -                          | -                                | -                              | -                          |                      |

| Service Connection Location             |           |                         |   | Sanitary (m) | Storm (m) |
|-----------------------------------------|-----------|-------------------------|---|--------------|-----------|
| 100mm Sanitary service connected to sar | n MH 2331 |                         |   | -            |           |
| Distance from downstream Stm MH         | -         | towards upstream Stm MH | - |              |           |