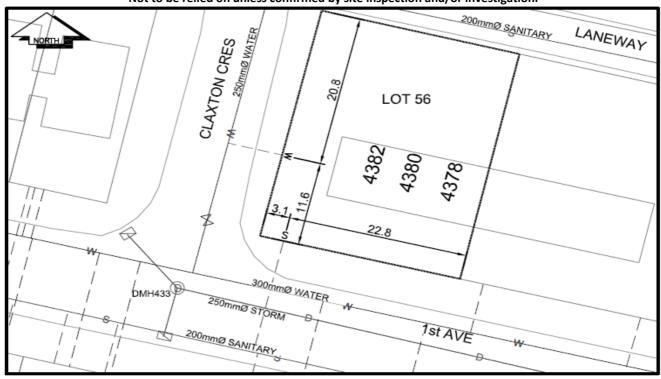

## City of Prince George **History Sheet**

| 010485449 | PID:   |
|-----------|--------|
|           | SD/MU: |
|           | WO:    |

\_\_ STORM SERVICE

GAS

Civic Address: 4378 1st Ave

4380 1st Ave 4382 1st Ave

Legal Description: Lot: 56 District Lot: 2608 Plan: 19520

| Service<br>Type | Diameter<br>(mm) | Material | Invert Elev<br>at main (m) | Invert Elev at property line (m) | Invert Elev at service end (m) | Distance into property (m) | Installation<br>Date |
|-----------------|------------------|----------|----------------------------|----------------------------------|--------------------------------|----------------------------|----------------------|
| Sanitary        | 100mm            | PVC      | -                          | -                                | -                              | -                          | January 1971         |
| Water           | 25mm             | Copper   | -                          | -                                | -                              | -                          | January 1975         |
| Storm           | N/A              | N/A      | -                          | -                                | -                              | -                          | -                    |

| Service Connection Location     |      |                         |      |       | Storm (m) |
|---------------------------------|------|-------------------------|------|-------|-----------|
| Distance from downstream San MH | 2331 | towards upstream San MH | 2329 | 45.20 |           |
| Distance from downstream Stm MH | -    | towards upstream Stm MH | -    |       |           |

NOT TO SCALE The information contained herein is for internal use only. Not to be relied on unless confirmed by site inspection and/or investigation.

WATER SERVICE

SANITARY SERVICE

CURB STOP

COO CLEAN OUT