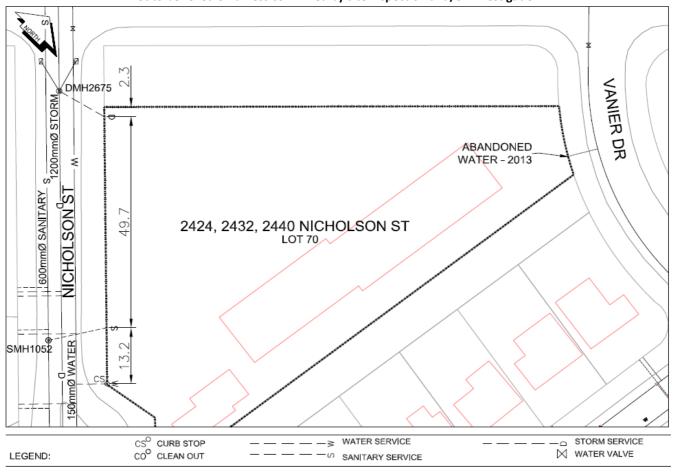

## City of Prince George **History Sheet**

| PID:   | 010480731     |
|--------|---------------|
| SD/MU: | 101385/101457 |
| WO:    | 71451         |

Civic Address: 2424, 2432. 2440 Nicholson St Legal Description: Lot: 70 District Lot: 8171 Plan: 19517

| Service<br>Type | Diameter<br>(mm) | Material | Invert Elev<br>at main (m) | Depth of cut at property line (m) | Invert Elev at service end (m) | Distance into property (m) | Installation<br>Date |
|-----------------|------------------|----------|----------------------------|-----------------------------------|--------------------------------|----------------------------|----------------------|
| Sanitary        | 150mm            | PVC      | -                          | 4.89                              | 592.38                         | ī                          | September 1972       |
| Water           | 100mm            | PVC      | -                          | -                                 | -                              | ı                          | July 2013            |
| Storm           | 200mm            | PVC      | -                          | 5.85                              | 590.84                         | -                          | June 2013            |

| Service Connection Location                   | Sanitary (m) | Storm (m) |
|-----------------------------------------------|--------------|-----------|
| Sanitaryy service is connected to San MH 1052 | -            |           |
| Storm service is connected to Stm MH 2675     |              |           |

| Installed by: | City of Prince George forces                       | Survey Date: | - |
|---------------|----------------------------------------------------|--------------|---|
| Comments:     | 50mm water service of Vanier Dr abandonded in 2013 |              |   |