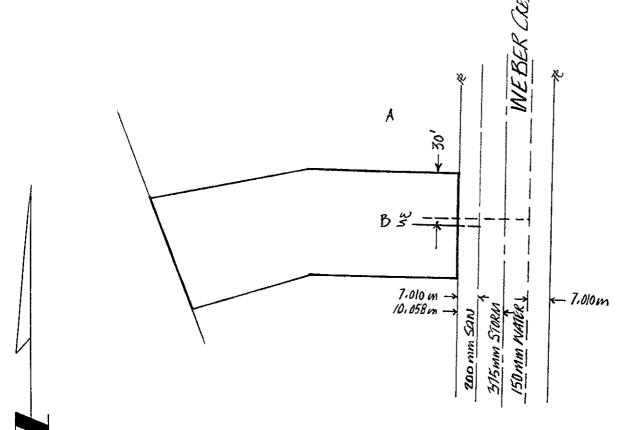

## City of Prince George HISTORY SHEET

010449639

| SHEET NUMBER            |                                 |                  | Roll Number    |               |                |  |
|-------------------------|---------------------------------|------------------|----------------|---------------|----------------|--|
| Legal: LOT'S            | B                               | BLOCK            | D.I.           | 2611          | PLAN 32857     |  |
| Address: 2353           | 2347 WI                         | EBER C           | RES            |               |                |  |
| Sanitary Connection: #  | 15229                           | SIZE <i> 00n</i> | MATERIAL       | INV.          | CONNECTED      |  |
| Water Connection #      | 15229                           | SIZE 20mi        | 22 MATERIAL    | METER         | CONNECTED      |  |
| Storm Connection: #     |                                 | SIZE             | MATERIAL       | INV.          | CONNECTED      |  |
| Cash Receipt No's:      | WATER                           | 656              | SANITARY 657   | 7             | STORM          |  |
| CURB FROM PROPERTY LINE | OM PROPERTY LINE PAVEMENT WIDTH |                  |                |               |                |  |
| B.C. HYDRO              | UNDERGROUND CONNECTION          |                  |                |               |                |  |
| B.C. TELEPHONE          | UNDERGROUND CONNECTION          |                  |                |               |                |  |
| INLAND GAS              |                                 |                  |                |               |                |  |
| Information Sheets:     |                                 |                  |                |               |                |  |
| Comments: 2014-03       | 3-07 Address                    | changed fro      | om 2347 to 235 | 3 as per owne | r request - TS |  |