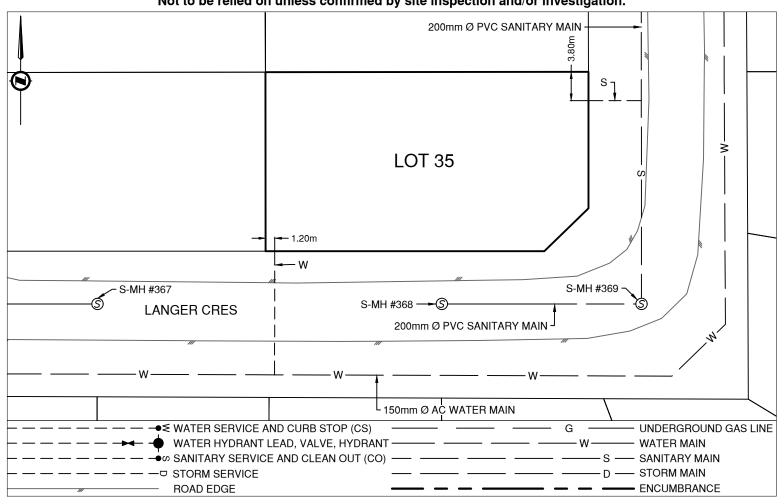

PRINCE GEORGE

Civic Address: 6928 LANGER CRES

Legal Description: Lot: 35 District Lot: 4047 Plan: 19550

| Service Type | Diameter<br>(mm) | Material | Invert Elev<br>@ Main (m) | Invert Elev @<br>Property Line (m) | Invert Elev @<br>Service End (m) | Distance into<br>Property (m) | Installation<br>Date |
|--------------|------------------|----------|---------------------------|------------------------------------|----------------------------------|-------------------------------|----------------------|
| Sanitary     | 100              | PVC      | -                         | -                                  | -                                | -                             | January 1980         |
| Water        | 19               | COPPER   | -                         | -                                  | -                                | -                             | January 1972         |
| Storm        | N/A              | -        | -                         | -                                  | -                                | -                             | -                    |

| Sanitary Service Connection Location Notes   | Storm Service Connection Location Notes |  |
|----------------------------------------------|-----------------------------------------|--|
| Distance from downstream SAN MH #330: 64,38m | Distance from downstream STM MH #: N/A  |  |
| Distance to upstream SAN MH #369: 26.89m     | Distance to upstream STM MH #: N/A      |  |

## Comments:

Water Service is ~1.2m from the South West corner of Lot 35. Sanitary Service is ~3.8m from the North East corner of Lot 35.

## NOT TO SCALE The information contained herein is for internal use only. Not to be relied on unless confirmed by site inspection and/or investigation.