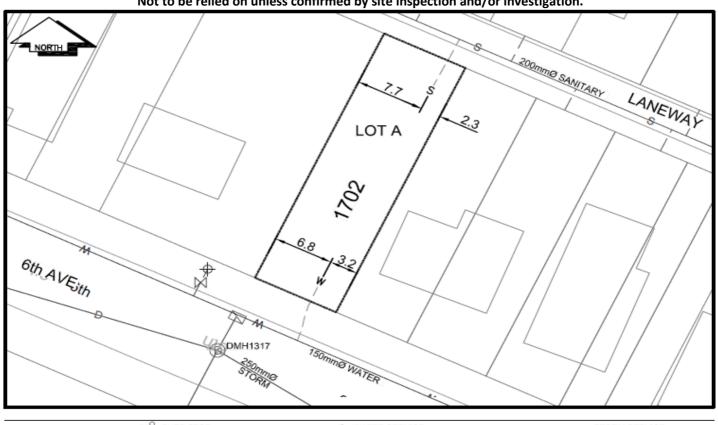

## City of Prince George **History Sheet**

| PID: | 010423222    |
|------|--------------|
| MU:  | 101823       |
| WO:  | 90624/ 90625 |

Civic Address: 1702 6th Ave

Legal Description: Lot: A Block: 160 ASSG (54994M) District Lot: 343 Plan: 1268

| Service<br>Type | Diameter<br>(mm) | Material | Invert Elev<br>at main (m) | Invert Elev at property line (m) | Invert Elev at service end (m) | Distance into property (m) | Installation<br>Date |
|-----------------|------------------|----------|----------------------------|----------------------------------|--------------------------------|----------------------------|----------------------|
| Sanitary        | 100mm            | PVC      | 576.26                     | 576.36                           | 577.68                         | 3.40                       | May 2017             |
| Water           | 20mm             | Copper   | 576.21                     | 576.36                           | 576.47                         | 1.80                       | May 2017             |
| Storm           | N/A              | N/A      | -                          | -                                | -                              | -                          |                      |

| Service Connection Location     |      |                         |      |        | Storm (m) |
|---------------------------------|------|-------------------------|------|--------|-----------|
| Distance from downstream San MH | 2000 | towards upstream San MH | 1999 | 116.45 |           |
| Distance from downstream Stm MH | -    | towards upstream Stm MH | -    |        |           |

NOT TO SCALE The information contained herein is for internal use only. Not to be relied on unless confirmed by site inspection and/or investigation.