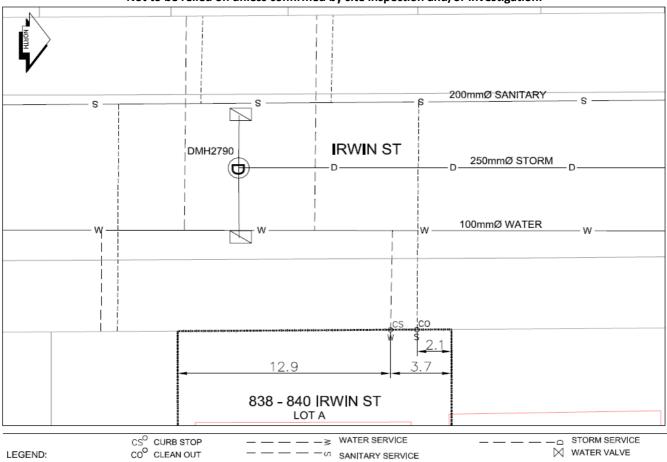

## City of Prince George **History Sheet**

| 010373250 | PID:   |
|-----------|--------|
|           | SD/MU: |
|           | WO:    |

Civic Address: 838 - 840 Irwin St

Legal Description: Lot: A District Lot: 1429 Plan: 19686

| Service<br>Type | Diameter<br>(mm) | Material | Invert Elev<br>at main (m) | Depth of cut at property line (m) | Invert Elev at service end (m) | Distance into property (m) | Installation<br>Date |
|-----------------|------------------|----------|----------------------------|-----------------------------------|--------------------------------|----------------------------|----------------------|
| Sanitary        | 100mm            | PVC      | 594.51                     | 3.40                              | 594.96                         | -                          | May 1968             |
| Water           | 20mm             | Copper   | -                          | -                                 | -                              | -                          | June 1968            |
| Storm           | N/A              | N/A      | -                          | -                                 | -                              | -                          |                      |

| Service Connection Location     |      |                         |      |       | Storm (m) |
|---------------------------------|------|-------------------------|------|-------|-----------|
| Distance from downstream San MH | 1963 | towards upstream San MH | 1967 | 46.90 |           |
| Distance from downstream Stm MH | -    | towards upstream Stm MH | -    |       |           |

NOT TO SCALE The information contained herein is for internal use only. Not to be relied on unless confirmed by site inspection and/or investigation.