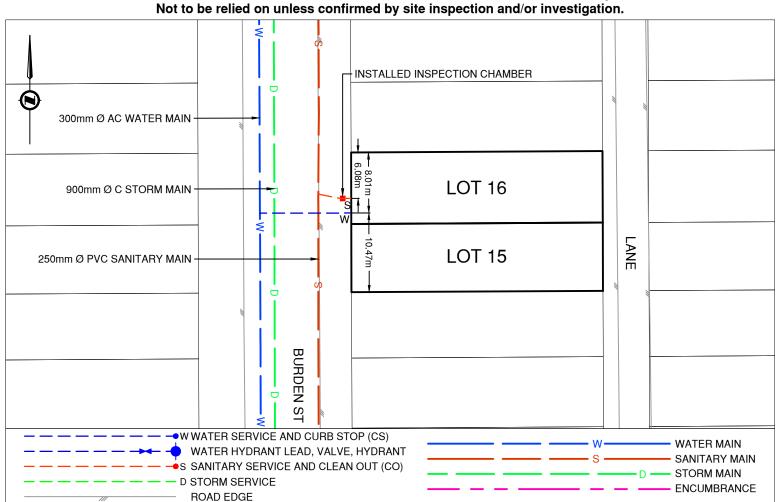

## Comments:

Sanitary Service is ~6.1m South from the Northwest corner of Lot 16. Water Service is ~8.0m South from the Northwest corner of Lot 16.

## NOT TO SCALE The information contained herein is for internal use only. Not to be relied on unless confirmed by site inspection and/or investigation.