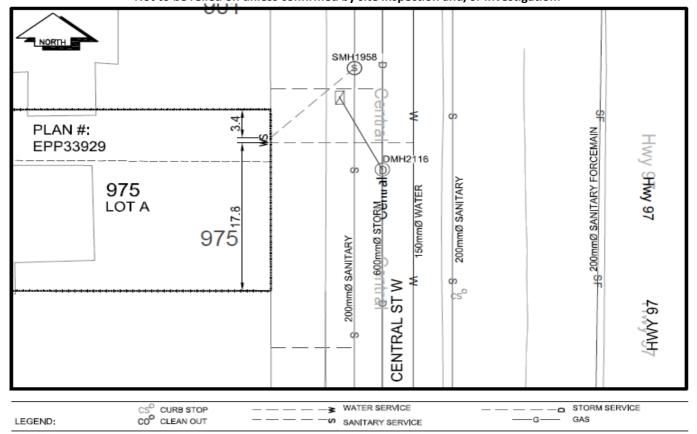

## City of Prince George **History Sheet**

| PID: | 010356193 |  |  |
|------|-----------|--|--|
| MU:  | 101622    |  |  |
| WO:  | 83743     |  |  |

## Civic Address:975 Central Street WLegal Description:Lot: A District Lot: 936 Plan: 19765

| Service<br>Type                                    | Diameter<br>(mm) | Material       | Invert Elev<br>at main (m) | Invert Elev at<br>property line (m) | Invert Elev at<br>service end (m) | Distance into<br>property (m) | Installation<br>Date |
|----------------------------------------------------|------------------|----------------|----------------------------|-------------------------------------|-----------------------------------|-------------------------------|----------------------|
| Sanitary                                           | Unknown          | AC             | -                          | 596.87                              | -                                 | -                             | January 1965         |
| Water                                              | 100mm            | PVC            | 296.24                     | 596.38                              | -                                 | -                             | June 2015            |
| Storm                                              | N/A              | N/A            | -                          | -                                   | -                                 | -                             |                      |
| Service Connection Location                        |                  |                |                            |                                     |                                   | Sanitary (m)                  | Storm (m)            |
| anitary service cor                                | nected to San MH | 1958           |                            |                                     |                                   | -                             |                      |
| Distance from dov                                  | vnstream Stm MH  | -              | towards up                 | ostream Stm MH                      |                                   |                               |                      |
| Power                                              | Size             | Communications | Size                       | Cable                               | Size                              | Gas                           | Size                 |
| BC Hydro                                           | -                | Telus          | -                          | Shaw                                | -                                 | FortisBC                      | -                    |
| Overhead Service Overhead Service Overhead Service |                  |                |                            |                                     |                                   |                               |                      |
| Installed by: City of Prince George forces         |                  |                |                            |                                     |                                   | Survey Date:                  | -                    |

NOT TO SCALE The information contained herein is for internal use only. Not to be relied on unless confirmed by site inspection and/or investigation.