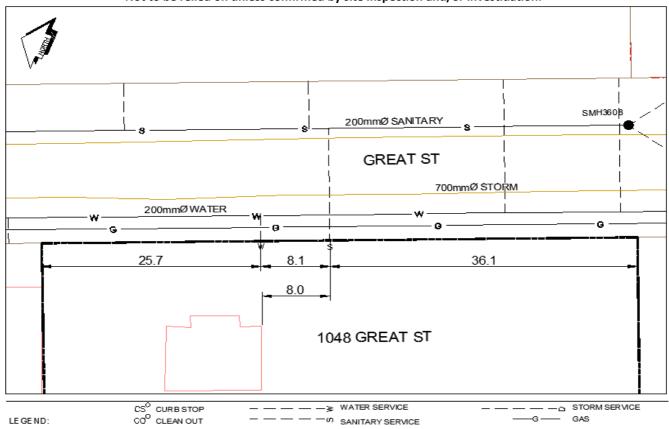

## Civic Address: 1048 Great St

Legal Description: Lot: A District Lot: 745 Plan: 19882

| Service<br>Type                                                                                                                 | Diameter<br>(mm) | Material       | Invert Elev<br>at main (m) | Invert Elev at<br>property line (m) | Invert Elev at service end (m) | Distance into<br>property (m) | Installation<br>Date |
|---------------------------------------------------------------------------------------------------------------------------------|------------------|----------------|----------------------------|-------------------------------------|--------------------------------|-------------------------------|----------------------|
| Sanitary                                                                                                                        | 150mm            | PVC            | -                          | -                                   | -                              | -                             |                      |
| Water                                                                                                                           | 20mm             | Copper         | -                          | -                                   | -                              | -                             |                      |
| Storm                                                                                                                           | N/A              | N/A            | -                          | -                                   | -                              | -                             |                      |
| Distance from downstream San MH 3607 towards upstream San MH 3608   Distance from downstream Stm MH - towards upstream Stm MH - |                  |                |                            | -                                   | 100.00                         |                               |                      |
| Power                                                                                                                           | Size             | Communications | Size                       | Cable                               | Size                           | Gas                           | Size                 |
| BC Hydro                                                                                                                        | -                | Telus          | -                          | Shaw                                | -                              | FortisBC                      | -                    |
| Overhea                                                                                                                         | d Service        | Overhead       | Service                    | Overhead                            | l Service                      |                               |                      |
| Installed by: City of Prince George forces                                                                                      |                  |                |                            |                                     | Survey Date:                   |                               |                      |