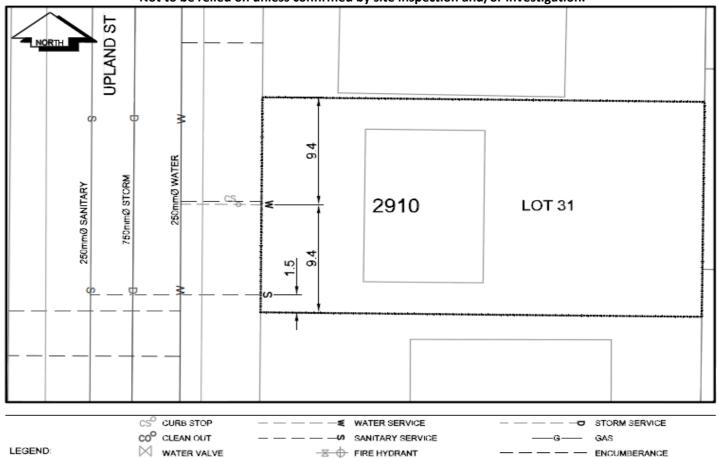

## City of Prince George **History Sheet**

| 010326511 | PID:   |
|-----------|--------|
|           | SD/MU: |
|           | WO:    |

Civic Address: 2910 Upland St

Legal Description: Lot: 31 District Lot: 913 Plan: 19932

| Service<br>Type | Diameter<br>(mm) | Material | Invert Elev<br>at main (m) | Invert Elev at property line (m) | Invert Depth at service end (m) | Distance into property (m) | Installation<br>Date |
|-----------------|------------------|----------|----------------------------|----------------------------------|---------------------------------|----------------------------|----------------------|
| Sanitary        | 100mm            | AC       | -                          | 583.81                           | 2.73                            | =                          | January 1968         |
| Water           | 20mm             | Copper   | -                          | -                                | =                               | =                          | Jamuary 1972         |
| Storm           | N/A              | N/A      | -                          | -                                | -                               | -                          |                      |

| Service Connection Location     |      |                         |      |       | Storm (m) |
|---------------------------------|------|-------------------------|------|-------|-----------|
| Distance from downstream San MH | 2047 | towards upstream San MH | 1805 | 66.42 |           |
| Distance from downstream Stm MH | -    | towards upstream Stm MH | =    |       |           |

NOT TO SCALE The information contained herein is for internal use only. Not to be relied on unless confirmed by site inspection and/or investigation.