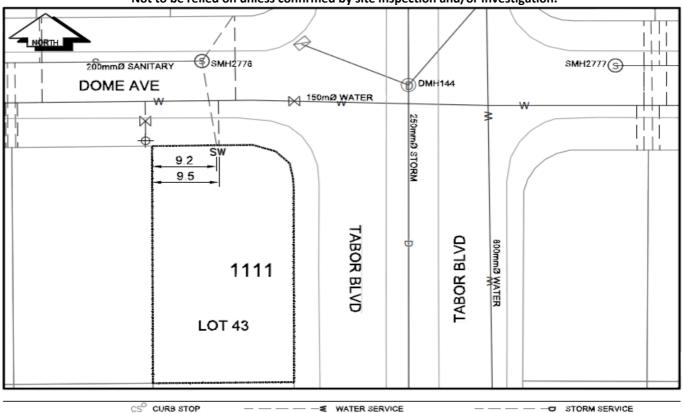

## City of Prince George **History Sheet**

| 010079408 | PID:   |
|-----------|--------|
|           | SD/MU: |
|           | WO:    |

STORM SERVICE

ENCUMBERANCE

-0

GAS

Civic Address: 1111 Tabor Blvd

Legal Description: Lot: 43 District Lot: 2507 Plan: 20259

COO CLEAN OUT

WATER VALVE

LEGEND:

| Service<br>Type | Diameter<br>(mm) | Material | Invert Elev<br>at main (m) | Invert Elev at property line (m) | Invert Elev at service end (m) | Distance into property (m) | Installation<br>Date |
|-----------------|------------------|----------|----------------------------|----------------------------------|--------------------------------|----------------------------|----------------------|
| Sanitary        | 100mm            | AC       | -                          | 603.90                           | -                              | -                          | January 1972         |
| Water           | 20mm             | Copper   | -                          | -                                | -                              | -                          | January 1972         |
| Storm           | N/A              | N/A      | -                          | -                                | -                              | -                          |                      |

| Service Connection Location             |         |                         |   | Sanitary (m) | Storm (m) |
|-----------------------------------------|---------|-------------------------|---|--------------|-----------|
| 100mm Sanitary service connected to San | MH 2776 |                         |   | -            |           |
| Distance from downstream Stm MH         | -       | towards upstream Stm MH | - |              |           |