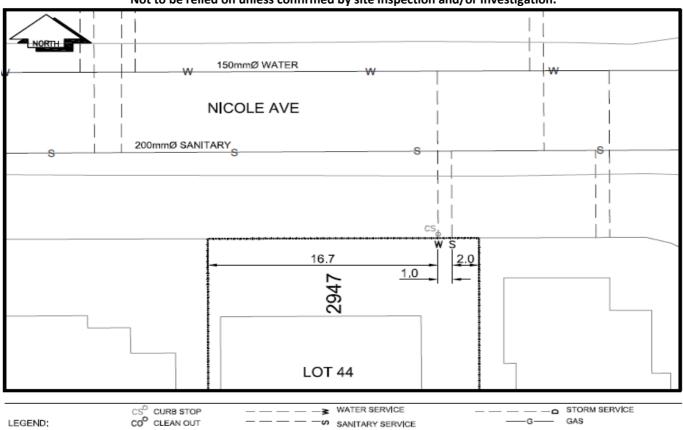

## City of Prince George **History Sheet**

| PID:   | 010021779 |
|--------|-----------|
| SD/MU: |           |
| WO:    |           |

- GAS

Civic Address: 2947 Nicole Ave

Legal Description: Lot: 44 District Lot: 8177 Plan: 20375

| Service<br>Type | Diameter<br>(mm) | Material | Invert Elev<br>at main (m) | Invert Elev at property line (m) | Invert Elev at service end (m) | Distance into property (m) | Installation<br>Date |
|-----------------|------------------|----------|----------------------------|----------------------------------|--------------------------------|----------------------------|----------------------|
| Sanitary        | 100mm            | AC       | -                          | -                                | -                              | -                          | January 1972         |
| Water           | 20mm             | Copper   | -                          | -                                | -                              | -                          | January 1972         |
| Storm           | N/A              | N/A      | -                          | -                                | -                              | -                          |                      |

| Service Connection Location     | Sanitary (m) | Storm (m)               |      |       |  |
|---------------------------------|--------------|-------------------------|------|-------|--|
| Distance from downstream San MH | 1785         | towards upstream San MH | 1772 | 34.44 |  |
| Distance from downstream Stm MH | -            | towards upstream Stm MH | -    |       |  |