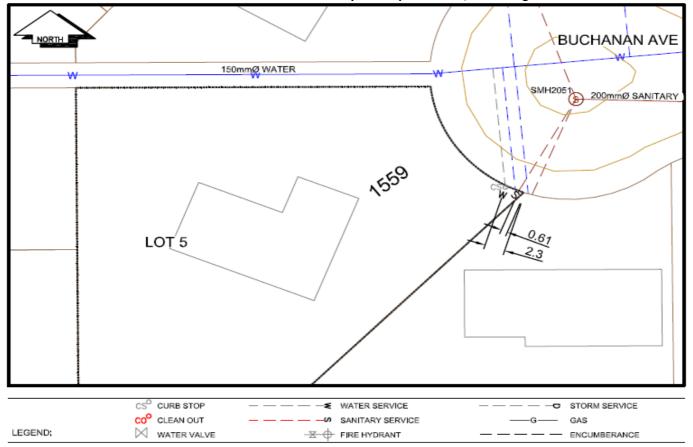

## City of Prince George **History Sheet**

| PID: 009983074 | PID:   |
|----------------|--------|
| SD/MU:         | SD/MU: |
| WO:            | WO:    |

Civic Address: 1559 Buchanan Ave Legal Description: Lot: 5 District Lot: 913 Plan: 20389

| Service<br>Type                                                                                                 | Diameter<br>(mm)                  | Material       | Invert Elev<br>at main (m) | Invert Elev at<br>property line (m) | Invert Elev at service end (m) | Distance into<br>property (m) | Installation<br>Date |
|-----------------------------------------------------------------------------------------------------------------|-----------------------------------|----------------|----------------------------|-------------------------------------|--------------------------------|-------------------------------|----------------------|
| Sanitary                                                                                                        | 100mm                             | AC             | -                          | 585.09                              | -                              | -                             | January 1972         |
| Water                                                                                                           | 20mm                              | Copper         | -                          | -                                   | -                              | -                             | January 1972         |
| Storm                                                                                                           | N/A                               | N/A            | -                          | -                                   | -                              | -                             |                      |
| 100mm Sanitary service connected to San MH 2051   Distance from downstream Stm MH -   towards upstream Stm MH - |                                   |                |                            |                                     |                                | -                             |                      |
| Power                                                                                                           | Size                              | Communications | Size                       | Cable                               | Size                           | Gas                           | Size                 |
| BC Hydro                                                                                                        | -                                 | Telus          | -                          | Shaw                                | -                              | FortisBC                      | -                    |
| Overhea                                                                                                         | Overhead Service Overhead Service |                | Overhead                   | Service                             |                                |                               |                      |
| Installed by:                                                                                                   |                                   |                |                            |                                     |                                | Survey Date:                  | -                    |

| Installed by: |                          | Survey Date: | - |
|---------------|--------------------------|--------------|---|
| Comments:     | Water as per 2016 locate |              |   |
| -             |                          |              |   |
|               |                          |              |   |