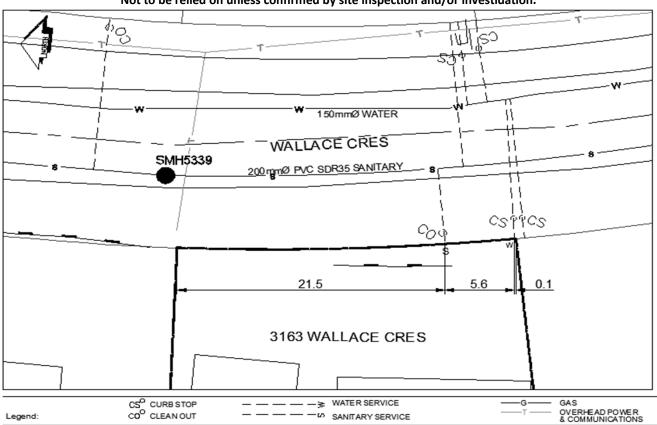

## City of Prince George **History Sheet**

| 009881280 | PID:   |
|-----------|--------|
|           | SD/MU: |
|           | WO:    |

Civic Address: 3163 Wallace Cres

Legal Description: Lot: 52 District Lot: 4046 Plan: 23142

| Service<br>Type | Diameter | Material | Invert Elev<br>at main | Invert Elev at property line | Invert Elev<br>service end | Distance into property | Installation<br>Date |
|-----------------|----------|----------|------------------------|------------------------------|----------------------------|------------------------|----------------------|
| Sanitary        | 100mm    | PVC      | 1.00                   | -                            | 773.02                     | -0.30                  | August 2014          |
| Water           | 20mm     | Copper   | -                      | -                            | -                          | 770.27-                |                      |
| Storm           | N/A      | N/A      | -                      | -                            | -                          | -                      |                      |

| Service Connection Location     |      |                         |      |       | Storm |
|---------------------------------|------|-------------------------|------|-------|-------|
| Distance from downstream San MH | 5338 | towards upstream San MH | 5339 | 59.3m |       |
| Distance from downstream Stm MH | -    | towards upstream Stm MH | -    |       |       |

| Power            | Size | Communications   | Size | Cable            | Size | Gas      | Size |
|------------------|------|------------------|------|------------------|------|----------|------|
| BC Hydro         | -    | Telus            | -    | Shaw             | -    | FortisBC | -    |
| Overhead Service |      | Overhead Service |      | Overhead Service |      |          |      |

| Installed by: | City of Prince George forces | Survey Date: | August 2014 |
|---------------|------------------------------|--------------|-------------|
| Comments:     |                              | •            |             |

NOT TO SCALE The information contained herein is for internal use only. Not to be relied on unless confirmed by site inspection and/or investidation.