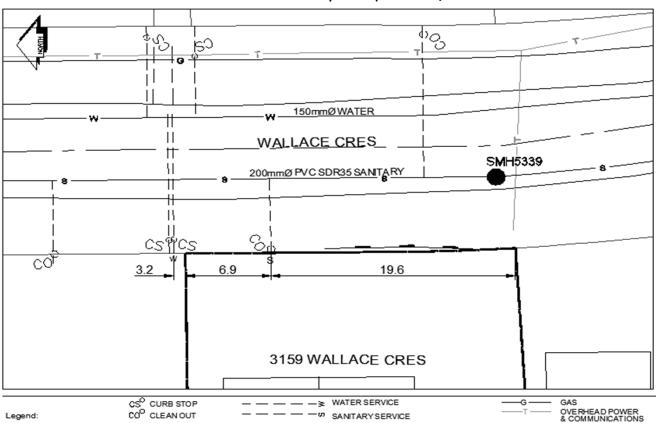

## City of Prince George **History Sheet**

| 009881271 | PID:   |
|-----------|--------|
|           | SD/MU: |
|           | WO:    |

Civic Address: 3159 Wallace Cres

Legal Description: Lot: 51 District Lot: 4046 Plan: 23142

| Service<br>Type | Diameter | Material | Invert Elev<br>at main | Invert Elev at property line | Invert Elev<br>service end | Distance into property | Installation<br>Date |
|-----------------|----------|----------|------------------------|------------------------------|----------------------------|------------------------|----------------------|
| Sanitary        | 100mm    | PVC      | 1.00                   | 1.25                         | 2.00                       | 3.00                   | August 2014          |
| Water           | 20mm     | Copper   | -                      | -                            | -                          | -                      |                      |
| Storm           | N/A      | N/A      | -                      | -                            | -                          | -                      |                      |

| Service Connection Location     | Sanitary | Storm                   |      |       |  |
|---------------------------------|----------|-------------------------|------|-------|--|
| Distance from downstream San MH | 5339     | towards upstream San MH | 5340 | 14.8m |  |
| Distance from downstream Stm MH | -        | towards upstream Stm MH | -    |       |  |

| Power            | Size | Communications   | Size | Cable            | Size | Gas      | Size |
|------------------|------|------------------|------|------------------|------|----------|------|
| BC Hydro         | -    | Telus            | -    | Shaw             | -    | FortisBC | -    |
| Overhead Service |      | Overhead Service |      | Overhead Service |      |          |      |

| Installed by: | City of Prince George forces | Survey Date: | August 2014 |
|---------------|------------------------------|--------------|-------------|
| Comments:     |                              | ·            | •           |

NOT TO SCALE The information contained herein is for internal use only. Not to be relied on unless confirmed by site inspection and/or investidation.